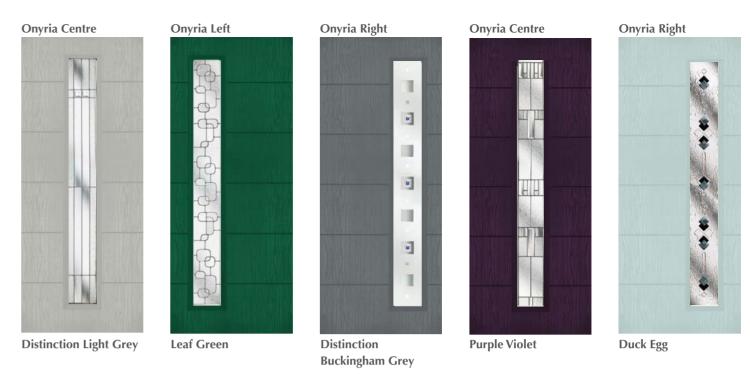

## Onyria

Design your perfect door at: door-designer.co.uk/royale-collection

### Choose your colour & glass style

**Colour palette on page 53** 

Handle must be on opposite side to glass.