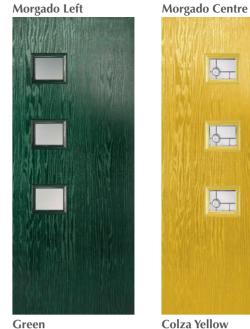

### Morgado

Morgado (with Satin Glass)

Design your perfect door at: door-designer.co.uk/royale-collection

**Morgado Left** 

**Distinction Grey** 

**Distinction Anthracite** 

Colza Yellow

#### Penina

Penina 1 (with Satin Glass)

Design your perfect door at: door-designer.co.uk/royale-collection

Penina 3

Colza Yellow

**Ruby Red Distinction Buckingham** 