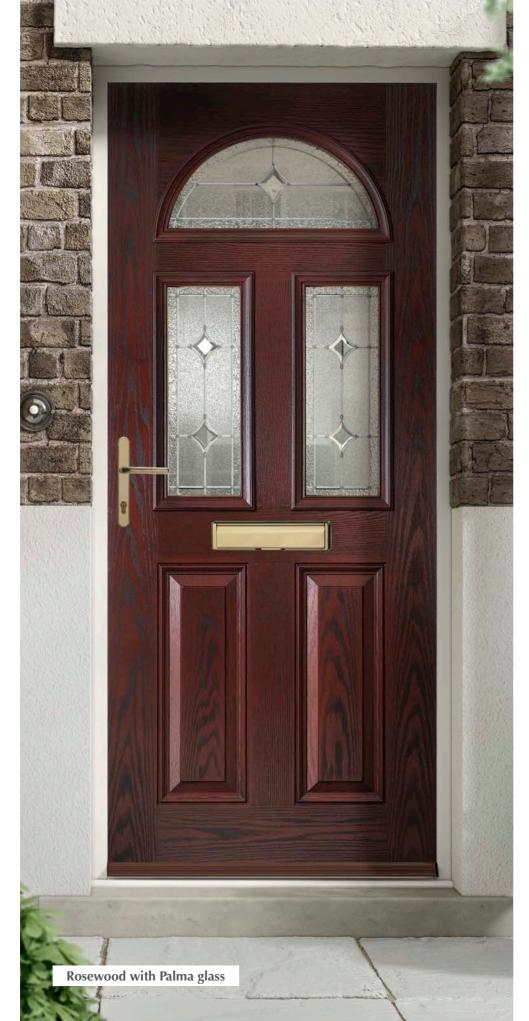

#### Penina

Penina 1 (with Satin Glass)

Design your perfect door at: door-designer.co.uk/royale-collection

Penina 3

Colza Yellow

**Ruby Red Distinction Buckingham** 

Zinc or Brass Caming.

Scotia Zinc or Brass Caming.

"A classic door style perfect for a beautiful entrance"