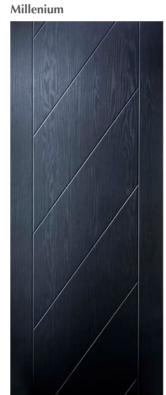

#### Faldo, Gramacho, Gramacho Glazed, Millenium, Ocean & Pinta: White or Bespoke. Espiche, Balaia, Santo Antonio & Benamor: Black, White, Gold Oak, Rosewood, Distinction Chartwell or Bespoke. White on internal side.