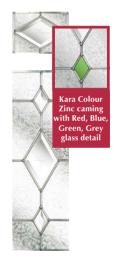

### Choose your colour & glass style

**Colour palette on page 53** 

Aspen

Edwardian

Kara Zinc or Brass Caming.

Lunna

Monza

**Trieste** 

Zinc or Brass Caming.

"A simple design with a large, single panel of glass. Ideal to let the light flood in"