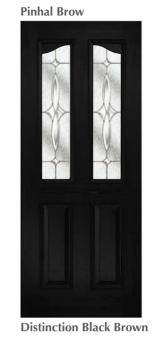

o keep our consumption to a minimum. See previous page.

#### Water-resistant composites

Thanks to the water-resistant polymer composite rails, our doors will help keep water absorption away, this helps prevent a bowed door that could happen with solid timber core composite doors on the market.

#### **Reinforced core**

The reinforced central board gives you extra reassurance that your Distinction door is both solid and secure.

#### **Engineered wood**

For improved stability.

#### **Decorative glass**

Triple glazed and laminated as standard for extra security and peace of mind.





"A versatile door design, and our most popular for obvious reasons"

### Pinhal

Pinhal Arch (with Satin Glass)



Design your perfect door at: door-designer.co.uk/royale-collection







**Pinhal** 







**Anthracite Grey** 

### Choose your colour & glass style

**Colour palette on page 53** 







Aspen



Edwardian



Kara Zinc or Brass Caming.



Lunna



Monza









**Trieste** 

Zinc or Brass Caming.



"A simple design with a large, single panel of glass. Ideal to let the light flood in"

#### San Lorenzo

San Lorenzo (Grid with Satin Glass)



Design your perfect door at: door-designer.co.uk/royale-collection









**Distinction Chartwell** 





**Distinction Grey** 

San Lorenzo

Green

#### Choose your colour & glass style

Colour palette on page 53



Andorra Zinc or Brass Caming.



Aspen



**Edwardian** 



Kara Zinc or Brass Caming.



Lunna



Monza



Savana

Scotia Zinc or Brass Caming.



**Trieste** 



"Much like the San Lorenzo the Laguna lets light flood