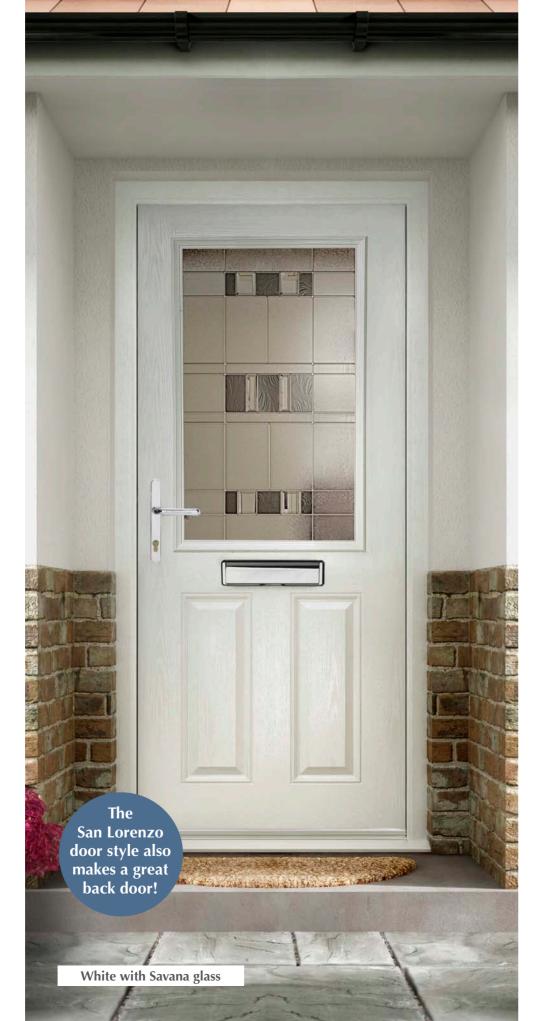

#### San Lorenzo

San Lorenzo (Grid with Satin Glass)

Design your perfect door at: door-designer.co.uk/royale-collection

**Distinction Chartwell** 

**Distinction Grey** 

San Lorenzo

Green