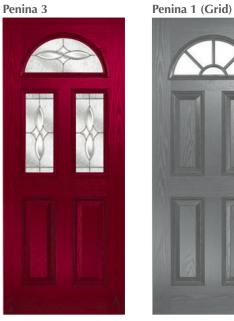

#### Penina

Penina 1 (with Satin Glass)

Design your perfect door at: door-designer.co.uk/royale-collection

Penina 3

Colza Yellow

**Ruby Red Distinction Buckingham** 