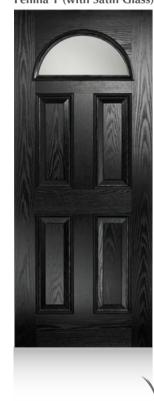

#### Penina

Penina 1 (with Satin Glass)

Design your perfect door at: door-designer.co.uk/royale-collection

Penina 3

Colza Yellow

**Ruby Red Distinction Buckingham** 

Zinc or Brass Caming.

Scotia Zinc or Brass Caming.

"A classic door style perfect for a beautiful entrance"