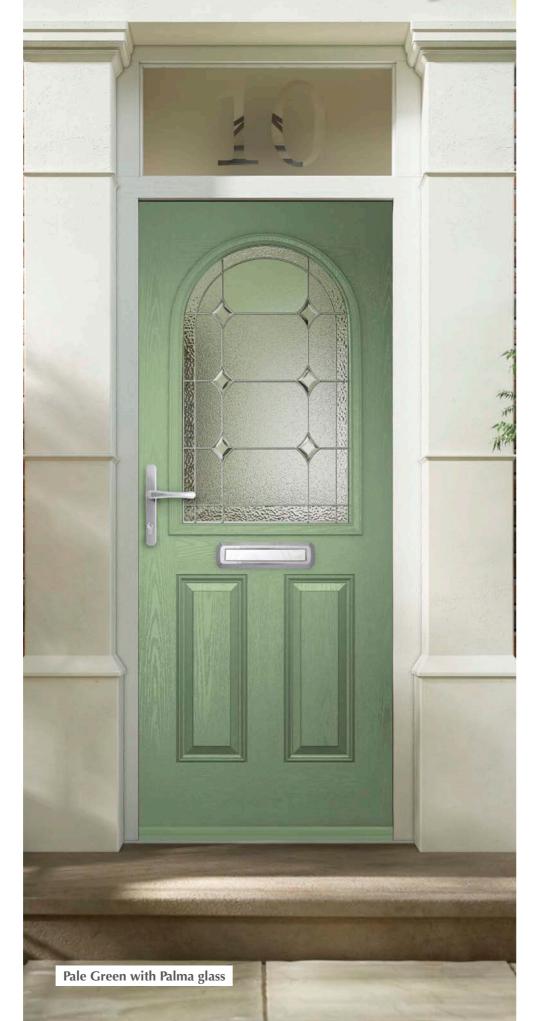

Monza









**Trieste** 

Zinc or Brass Caming.



"A simple design with a large, single panel of glass. Ideal to let the light flood in"

#### San Lorenzo

San Lorenzo (Grid with Satin Glass)



Design your perfect door at: door-designer.co.uk/royale-collection









**Distinction Chartwell** 





**Distinction Grey** 

San Lorenzo

Green

#### Choose your colour & glass style

Colour palette on page 53



Andorra Zinc or Brass Caming.



Aspen



**Edwardian** 



Kara Zinc or Brass Caming.



Lunna



Monza



Savana

Scotia Zinc or Brass Caming.



**Trieste** 



"Much like the San Lorenzo the Laguna lets light flood in but gives a softer feel with a curved arch"

## Laguna

Laguna (Grid with Satin Glass)



Design your perfect door at: door-designer.co.uk/royale-collection







Laguna







Choose your colour & glass style







Aspen



Edwardian



Kara Zinc or Brass Caming.



Lunna



Monza



Savana



Scotia Zinc or Brass Caming.



**Trieste** 



"A design classic in every way."

#### Penina

Penina 1 (with Satin Glass)



Design your perfect door at: door-designer.co.uk/royale-collection







Penina 3



Colza Yellow



**Ruby Red Distinction Buckingham** 

#### Choose your colour & glass style

**Colour palette on page 53** 



Andorra

Zinc or Brass Caming.









Aspen













Lunna





Monza





Palma









Zinc or Brass Caming.







Scotia Zinc or Brass Caming.



"A classic door style perfect for a beautiful entrance"

#### Victoria

Victoria Half Glaze (with Satin Glass)



Design your perfect door at: door-designer.co.uk/r