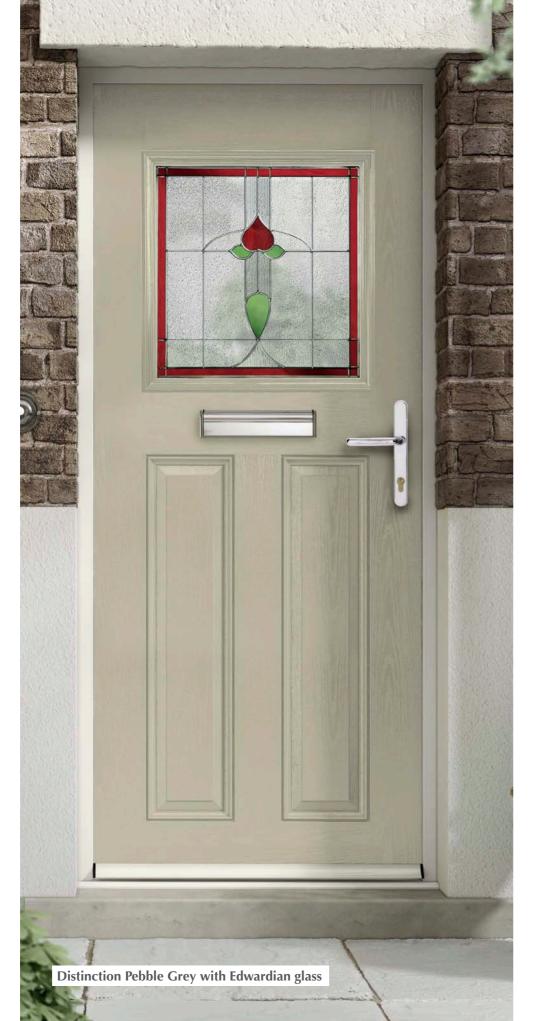

### Choose your colour & glass style

**Colour palette on page 53** 

Aspen

Edwardian

Kara Zinc or Brass Caming.

Lunna

Monza

**Trieste** 