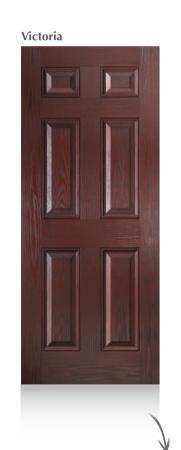

#### Victoria

Victoria Half Glaze (with Satin Glass)

Design your perfect door at: door-designer.co.uk/royale-collection

White