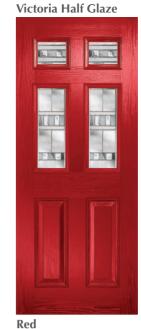

#### Victoria

Victoria Half Glaze (with Satin Glass)

Design your perfect door at: door-designer.co.uk/royale-collection

White

#### Choose your colour & glass style

Colour palette on page 53

Monza

Aspen

Palma

Edwardian

Savana

Kara Zinc or Brass Caming.

Scotia Zinc or Brass Caming.

Lunna

**Trieste** 

13

"Characterised by sleek lines and a flush beaded finish, rather than a traditional projected cassette."