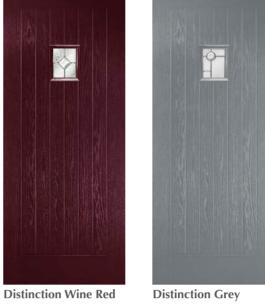

#### **Reinforced core**

The reinforced central board gives you extra reassurance that your Distinction door is both solid and secure.