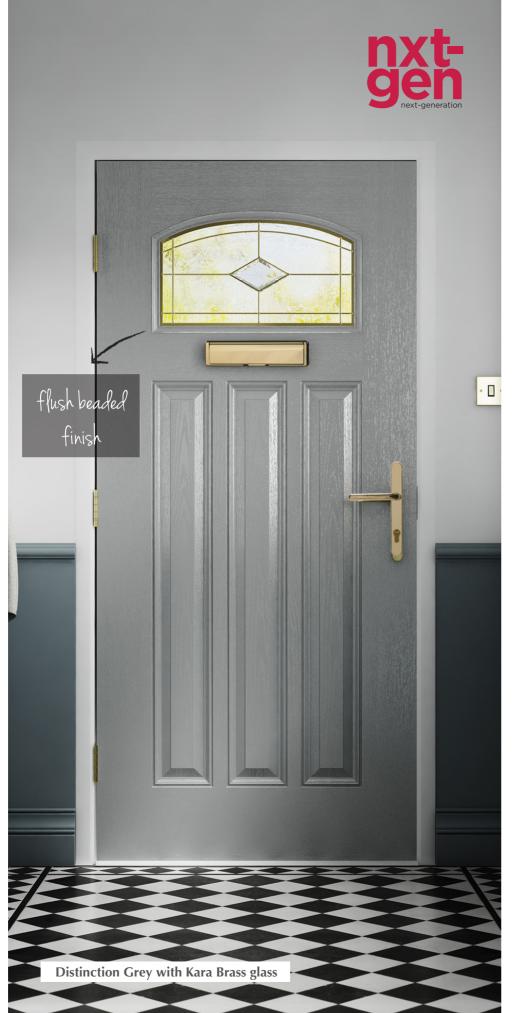

Scotia Zinc or Brass Caming.

Lunna

**Trieste** 

13

"Characterised by sleek lines and a flush beaded finish, rather than a traditional projected cassette."