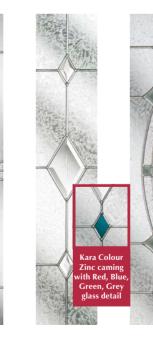

### Choose your colour & glass style

**Colour palette on page 53** 

Aspen

Edwardian

Kara Zinc or Brass Caming.

Lunna

Monza

**Trieste** 

Zinc or Brass Caming.

"A simple design with a large, single panel of glass. Ideal to let the light flood in"