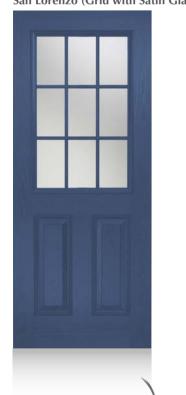

#### San Lorenzo

San Lorenzo (Grid with Satin Glass)

Design your perfect door at: door-designer.co.uk/royale-collection

**Distinction Chartwell** 

**Distinction Grey** 

San Lorenzo

Green