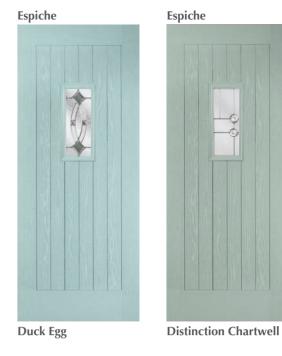

## nxt-gen Faldo

Design your perfect door at: door-designer.co.uk/royale-collection

nxt-gen Faldo nxt-gen Faldo nxt-gen Faldo nxt-gen Faldo **Distinction Buckingham Distinction Chartwell** 

Duck Egg **Distinction Anthracite** 

nxt-gen Faldo

**Aspen** 

**Edwardian** 

Kara **Brass Caming.** 

Monza

Palma

"Espiche gives a vintage look without compromising on modern design features"

## Espiche

Espiche (with Satin Glass)

Design your perfect door at: door-designer.co.uk/royale-collection

Espiche

Colour palette on page 53