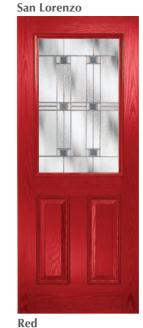

#### San Lorenzo

San Lorenzo (Grid with Satin Glass)

Design your perfect door at: door-designer.co.uk/royale-collection

**Distinction Chartwell** 

**Distinction Grey** 

San Lorenzo

Green