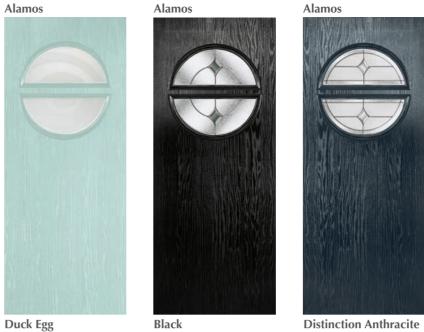

#### Alamos

Alamos (with Satin Glass)

Design your perfect door at: door-designer.co.uk/royale-collection

#### Choose your colour & glass style

"A door design that gives the perfect balance of style and privacy"