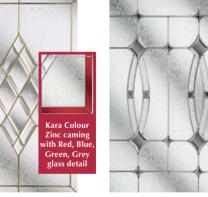

### Choose your colour & glass style

**Colour palette on page 53** 

Aspen

Edwardian

Kara Zinc or Brass Caming.

Lunna

Monza

**Trieste** 

Zinc or Brass Caming.

"A simple design with a large, single panel of glass. Ideal to let the light flood in"