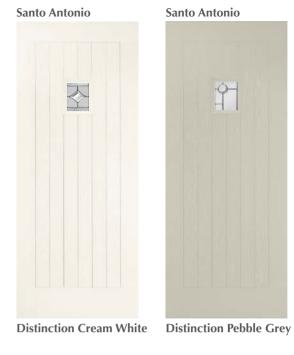

#### Santo Antonio

Santo Antonio (with Satin Glass)

Design your perfect door at: door-designer.co.uk/royale-collection

Santo Antonio

#### Choose your colour & glass style

Aspen

Zinc or Brass Caming.

Lunna

Palma

**Scotia** Zinc or Brass Caming.

**Trieste** 

**DD-Stip** 