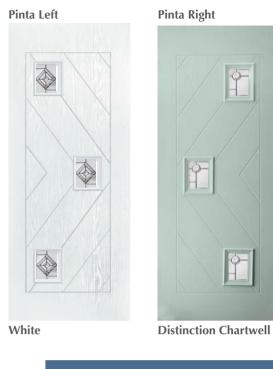

#### Pinta

Design your perfect door at: door-designer.co.uk/royale-collection

Pinta Right

Choose your colour & glass style

**Colour palette on page 53** 

Satin

Andorra **Zinc or Brass** Caming.

Aspen

Kara Zinc or Brass Caming.

Lunna

**Palma** 

Sierra

**Trieste** 

"Similar to the Estoril, this door design adds a beautiful touch to a grooved design"