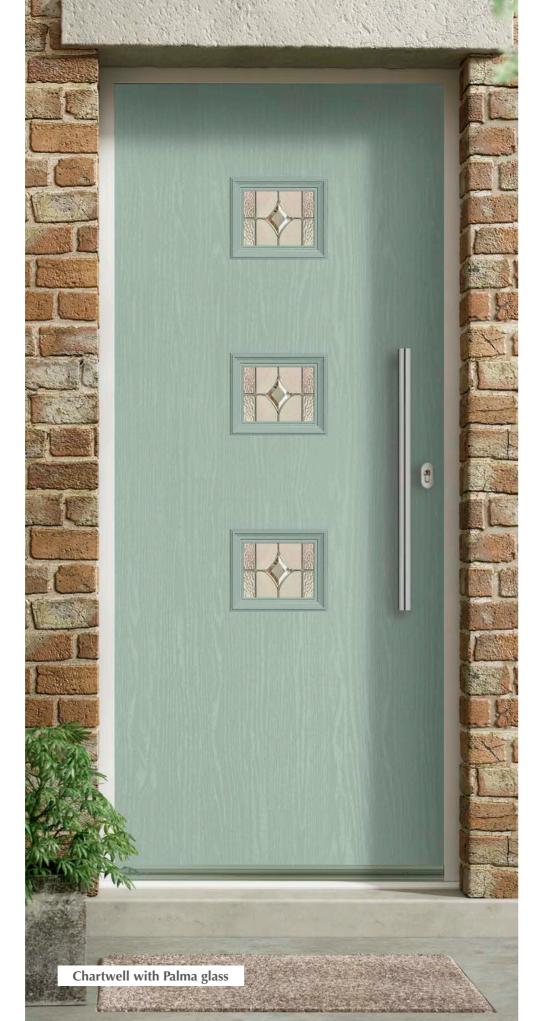

in Glass)



Design your perfect door at: door-designer.co.uk/royale-collection











Choose your colour & glass style

**Colour palette on page 53** 



Radiant

Canvas





Linear

Satin

**Prairie** 





Symphony

Reflections

Tahoe



"For a bold and contemporary door choose the Laranjal"

### Laranjal





Design your perfect door at: door-designer.co.uk/royale-collection











Choose your colour & glass style

Colour palette on page 53

































































**39** 

Andorra Zinc or Brass Caming.

Aspen

Echo

Caming.

Cubic **Zinc or Brass** 

Palma

Satin

Trieste



"The Morgado is a modern door guaranteed to impress"

### Morgado

Morgado (with Satin Glass)



Design your perfect door at: door-designer.co.uk/royale-collection



**Morgado Left** 



**Distinction Grey** 



**Distinction Anthracite** 





Colza Yellow

#### Choose your colour & glass style

Colour palette on page 53















**₽** 

<del>-</del>

一











Cubic













Aspen

**Echo** 



Kara Zinc or Brass Caming.



**Palma** 



Satin





"A door design for those who want to bring a touch of creative flair to their home"

#### Alamos

Alamos (with Satin Glass)



Design your perfect door at: door-designer.co.uk/royale-collection









#### Choose your colour & glass style





"A door design that gives the perfect balance of style and privacy"

#### Silves





Design your perfect door at: door-designer.co.uk/royale-collection











Choose your colour & glass style

Rosewood

**Colour palette on page 53** 



**Aspen*