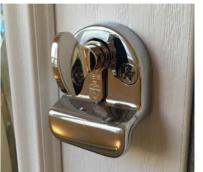

#### Contemporary Lock

Make a statement with a modern bar handle. Available in a range of lengths, these handles compliment the mid-point locking position of the Contemporary lock, and ooze style and quality with their stainless steel construction. In addition to looking great, these handles and the ease of operation are available fitted inside and out, or to the outside only.