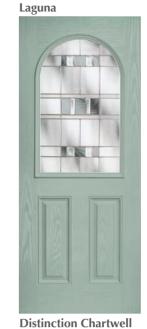

## Laguna

Laguna (Grid with Satin Glass)

Design your perfect door at: door-designer.co.uk/royale-collection

Laguna

Choose your colour & glass style

Aspen

Edwardian

Kara Zinc or Brass Caming.

Lunna

Monza

Savana

Scotia Zinc or Brass Caming.

**Trieste** 

"A design classic in every way."