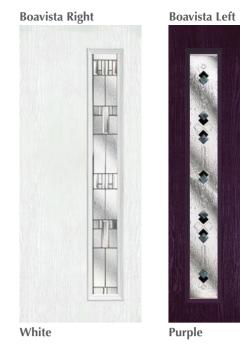

#### Boavista

Boavista Centre (with Satin Glass)

Design your perfect door at: door-designer.co.uk/royale-collection

Choose your colour & glass style

**Colour palette on page 53** 

Radiant

Canvas

Linear

Satin

**Prairie** 

Symphony

Reflections

Tahoe

"For a bold and contemporary door choose the Laranjal"