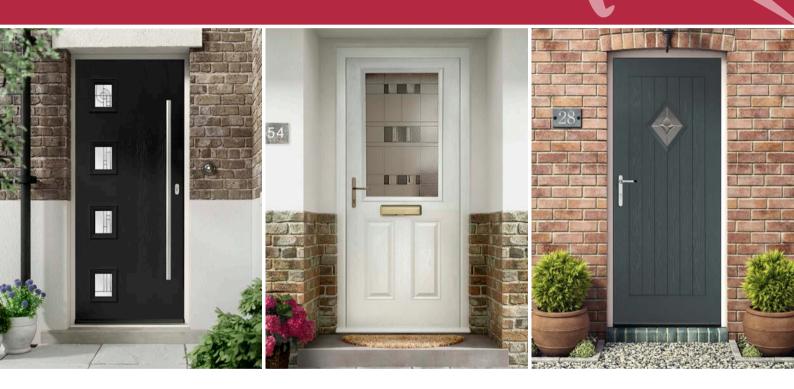

19% more thermally efficient than a 48mm solid timber core composite door

17% more thermally efficient than a 44mm traditional timber panelled door

Doors were tested at the University of Salford's Energy House. This represents a typical Salford 1919 terraced house and its construction represents 21% of the UK's current housing stock. The house has been reconstructed in a fully environmentally controllable chamber, in which climatic conditions can be maintained, varied, repeated and patterns monitored. For the test, the inside temperature of the Energy House was 25°C with an exterior temperature of 5°C. All energy ratings are indicative only.