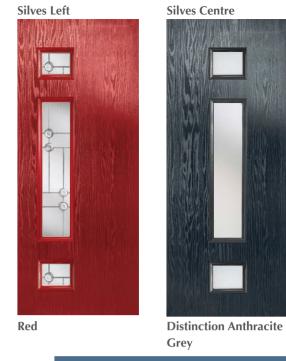

#### Silves

Design your perfect door at: door-designer.co.uk/royale-collection

Choose your colour & glass style

Rosewood

**Colour palette on page 53** 

**Aspen** 

Lunna

Matrix

Monza

**Nevis** 

Savana

**Trieste** 

Satin

"Similar to the Boavista, this door design adds an extra finishing touch with a grooved design"