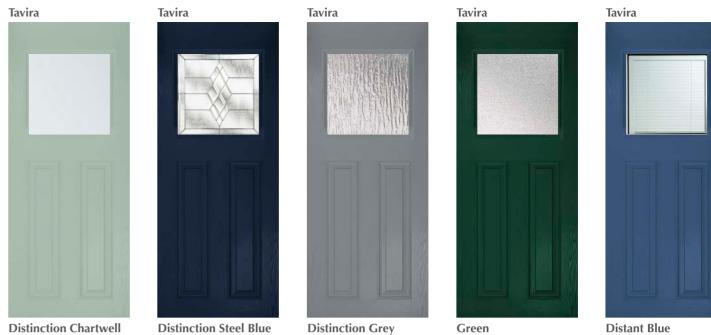

### Tavira

Tavira (with Clear Glass)

Design your perfect door at: door-designer.co.uk/royale-collection

#### Choose your colour & glass style

Edwardian

Kara Zinc

Mini Blind\*

Clear

**DD-Cots** 

DD-Stip

<sup>\*</sup> Right hand mechanism only when viewed from the inside.