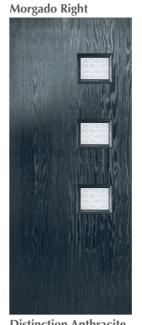

### Morgado

Morgado (with Satin Glass)

Design your perfect door at: door-designer.co.uk/royale-collection

**Morgado Left** 

**Distinction Grey** 

**Distinction Anthracite** 

Colza Yellow