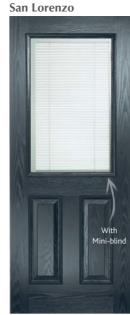

### Tavira

Tavira (with Clear Glass)

Design your perfect door at: door-designer.co.uk/royale-collection

#### Choose your colour & glass style

Edwardian

Kara Zinc

Mini Blind\*

Clear

**DD-Cots** 

DD-Stip

<sup>\*</sup> Right hand mechanism only when viewed from the inside.