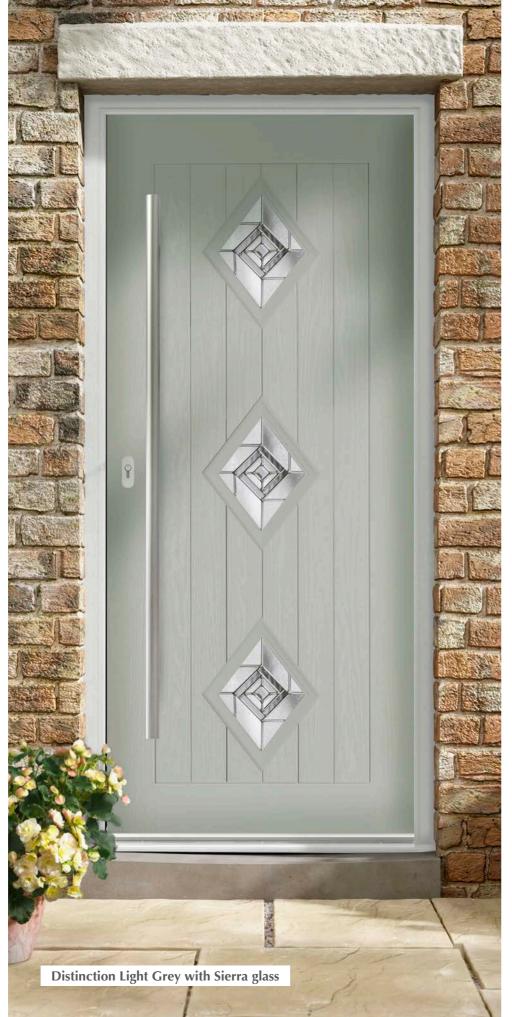

e 53** 



Andorra Zinc or Brass Caming.



Aspen





Edwardian



Kara Zinc or Brass Caming.

Lunna











Monza

Palma

Savana

Scotia Zinc or Brass Caming.

**Trieste** 

18 Not available in standard Red, Green and Blue.



"Where peace and privacy are paramount"

#### Santo Antonio

Santo Antonio (with Satin Glass)



Design your perfect door at: door-designer.co.uk/royale-collection







Santo Antonio





#### Choose your colour & glass style







Aspen



Zinc or Brass Caming.



Lunna



Palma











**Scotia** Zinc or Brass Caming.

**Trieste** 

**DD-Stip** 

**DD-Cots** 



"The multiple diamonds give an elegant touch to a traditional door style"

## Oporto

**Oporto Centre (with Satin Glass)** 



Design your perfect door at: door-designer.co.uk/royale-collection





#### Choose your colour & glass style





"A beautiful door that sits somewhere between traditional and contemporary"

### Lisboa



Design your perfect door at: door-designer.co.uk/royale-collection





Choose your colour & glass style





"The Tavira is a traditional door guaranteed to impress"

### Tavira

Tavira (with Clear Glass)



Design your perfect door at: door-designer.co.uk/royale-collection





#### Choose your colour & glass style



Edwardian



Kara Zinc



Mini Blind\*



Clear



**DD-Cots** 



DD-Stip

<sup>\*</sup> Right hand mechanism only when viewed from the inside.

Colours shown should be used for guidance only as the limitations in the printing process may mean that colours vary from those illustrated.



"Perfect for those who prefer complete peace, priv