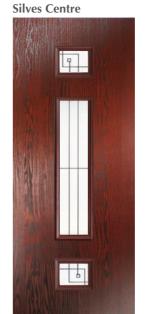

#### Silves

Design your perfect door at: door-designer.co.uk/royale-collection

Choose your colour & glass style

Rosewood

**Colour palette on page 53** 

**Aspen** 

Lunna

Matrix

Monza

**Nevis** 

Savana

**Trieste** 

Satin

"Similar to the Boavista, this door design adds an extra finishing touch with a grooved design"