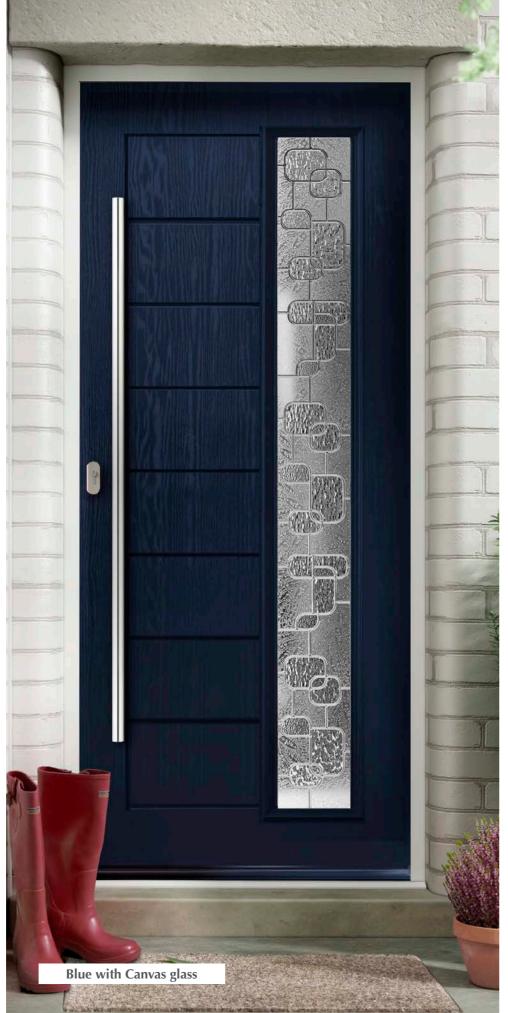

#### Boavista

Boavista Centre (with Satin Glass)

Design your perfect door at: door-designer.co.uk/royale-collection

Choose your colour & glass style

**Colour palette on page 53** 

Radiant

Canvas

Linear

Satin

**Prairie** 

Symphony

Reflections

Tahoe

"For a bold and contemporary door choose the Laranjal"