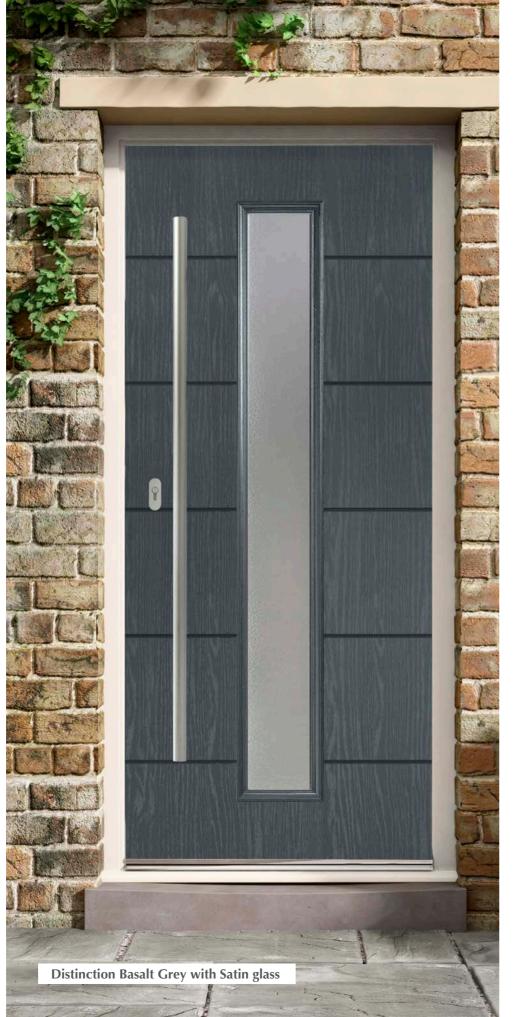

#### **Reinforced core**

The reinforced central board gives you extra reassurance that your Distinction door is both solid and secure.