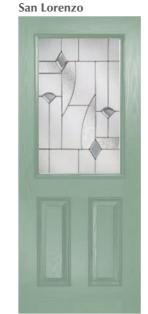

#### San Lorenzo

San Lorenzo (Grid with Satin Glass)

Design your perfect door at: door-designer.co.uk/royale-collection

**Distinction Chartwell** 

**Distinction Grey** 

San Lorenzo

Green