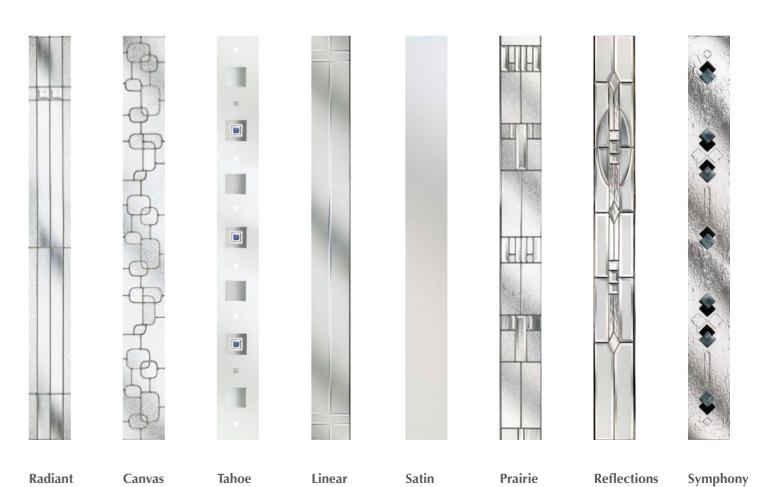

#### Boavista

Boavista Centre (with Satin Glass)

Design your perfect door at: door-designer.co.uk/royale-collection

Choose your colour & glass style

**Colour palette on page 53** 

Radiant

Canvas

Linear

Satin

**Prairie** 

Symphony

Reflections

Tahoe

"For a bold and contemporary door choose the Laranjal"