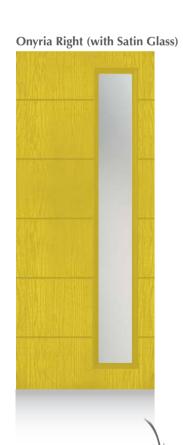

## Onyria

Design your perfect door at: door-designer.co.uk/royale-collection

### Choose your colour & glass style

**Colour palette on page 53** 

Handle must be on opposite side to glass.