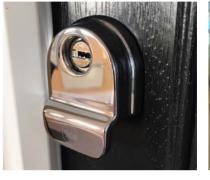

#### Hardware

Gold

the

Tungsten

White

Available in PVD chrome, PVD brass and satin chrome finishes.

\*Minimum door width to accept the Heritage Lock is 870mm overall.

**Yale** 