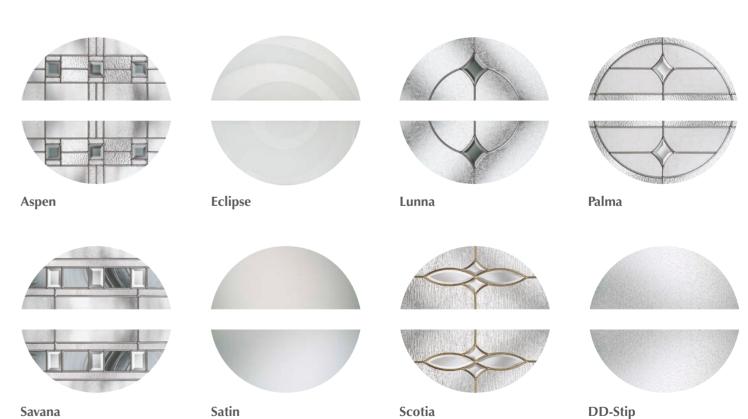

### Choose your colour & glass style

**Colour palette on page 53** 

Aspen

Edwardian

Kara Zinc or Brass Caming.

Lunna

Monza

**Trieste** 

#### Choose your colour & glass style

Colour palette on page 53

Andorra Zinc or Brass Caming.

Aspen

**Edwardian** 

Kara Zinc or Brass Caming.

Lunna

Monza

#### Choose your colour & glass style

**Colour palette on page 53** 

Andorra

Zinc or Brass Caming.

Aspen

Lunna

Monza

Palma

#### Choose your colour & glass style

Colour palette on page 53

Monza

Aspen

Palma

Edwardian

Savana

Kara Zinc or Brass Caming.

nxt-gen Faldo

**Aspen** 

**Edwardian** 

Kara **Brass Caming.** 

Monza

Palma

"Espiche gives a vintage look without compromising on modern design features"

### Choose your colour & glass style

White

Aspen

Kara Zinc or Brass Caming.

Lunna

Zinc or Brass Caming.

Zinc or Brass Caming.

"The diamond gives a sophisticated touch to a traditional door style"

Andorra Zinc or Brass Caming.

Aspen

Edwardian

Kara Zinc or Brass Caming.

Lunna

Monza

Palma

Savana

#### Choose your colour & glass style

Aspen

Zinc or Brass Caming.

Lunna

Palma

**Scotia** Zinc or Brass Caming.

**Trieste** 

**DD-Stip** 

### Choose your colour & glass style

Colour palette on page 53

Aspen

Andorra Zinc or Brass Caming.

Bloom

Kara
Zinc or Brass

Odessa Palma

Satin

#### Silves

Design your perfect door at: door-designer.co.uk/royale-collection

Choose your colour & glass style

Rosewood

**Colour palette on page 53** 

**Aspen** 

Lunna

Matrix