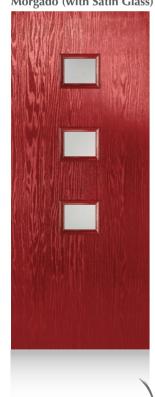

### Morgado

Morgado (with Satin Glass)

Design your perfect door at: door-designer.co.uk/royale-collection

**Morgado Left** 

**Distinction Grey** 

**Distinction Anthracite** 

Colza Yellow