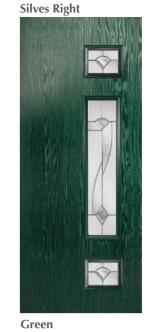

#### Silves

Design your perfect door at: door-designer.co.uk/royale-collection

Choose your colour & glass style

Rosewood

**Colour palette on page 53** 

**Aspen** 

Lunna

Matrix

Monza

**Nevis** 

Savana

**Trieste** 

Satin

"Similar to the Boavista, this door design adds an extra finishing touch with a grooved design"