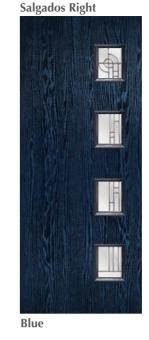

## Salgados

Salgados Left (with Satin Glass)

Design your perfect door at: door-designer.co.uk/royale-collection

### Choose your colour & glass style

Colour palette on page 53

Aspen

Andorra Zinc or Brass Caming.

Bloom

Kara
Zinc or Brass

Odessa Palma

Satin

Trieste

"A simple contemporary door design that makes a big impression"