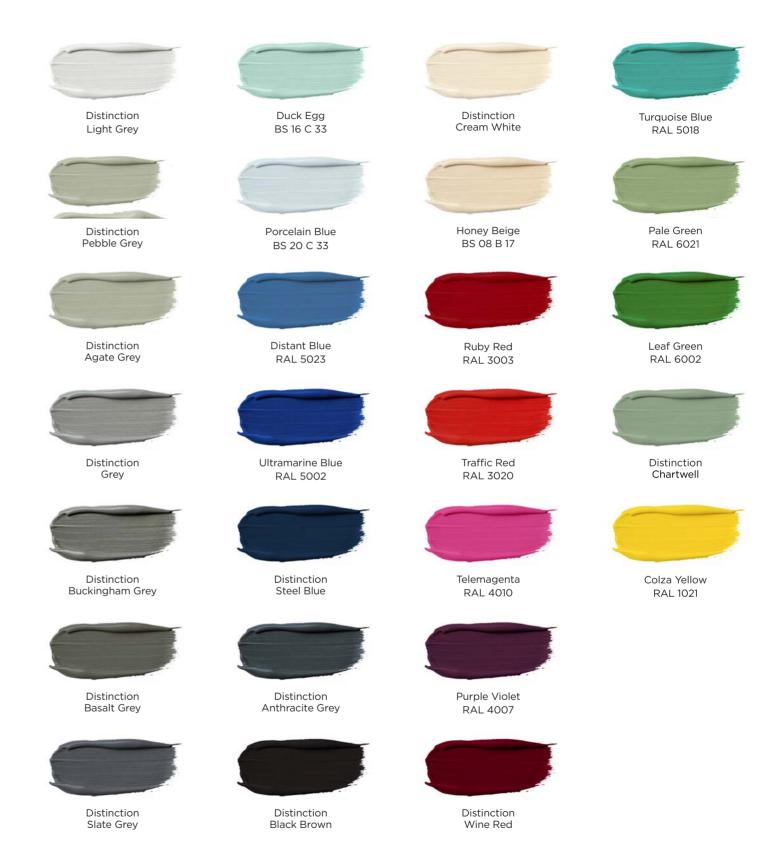

#### Colour

- The PVCu door outerframe is supplied in White as standard.
- A limited number of coloured door frames are available (please ask your installer for further details).
- The composite door slab and PVCu outerframes are made from different materials, we therefore cannot guarantee an exact colour match due to the difference in surface finishes.
- Colours shown should be used for guidance only as the limitations in the printing process, may mean that colours vary from those illustrated.

#### Our standard colours

#### Faldo, Gramacho, Gramacho Glazed, Millenium, Ocean & Pinta: White or Bespoke. Espiche, Balaia, Santo Antonio & Benamor: Black, White, Gold Oak, Rosewood, Distinction Chartwell or Bespoke. White on internal side.

#### **Bespoke Colours**

Colours shown should be used for guidance only as the limitations in the printing process, may mean that colours vary from those illustrated. Our doors come with an exceptional 10 years surface warranty.