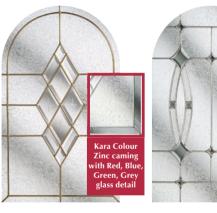

### Choose your colour & glass style

**Colour palette on page 53** 

Aspen

Edwardian

Kara Zinc or Brass Caming.

Lunna

Monza

**Trieste** 

Zinc or Brass Caming.

"A simple design with a large, single panel of glass. Ideal to let the light flood in"