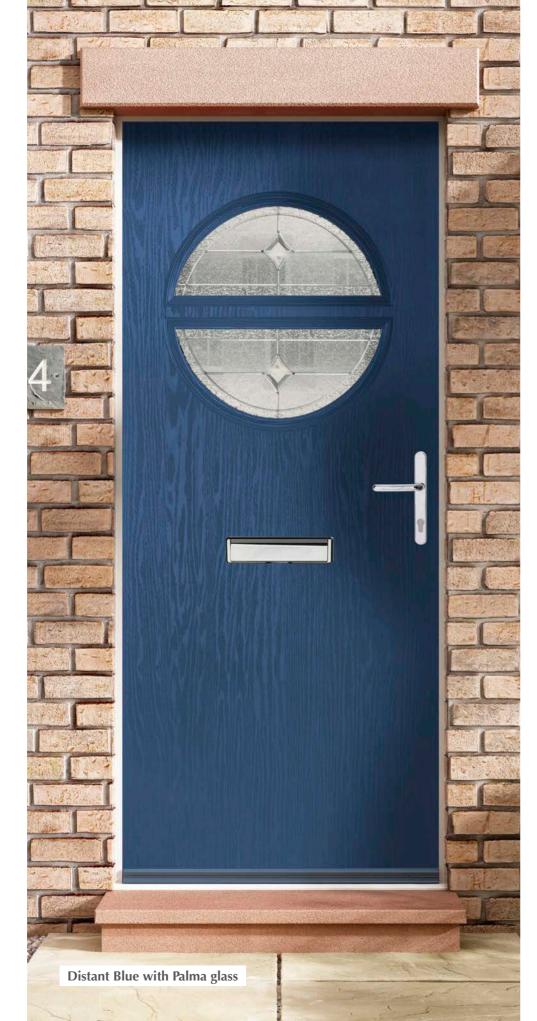

#### Alamos

Alamos (with Satin Glass)

Design your perfect door at: door-designer.co.uk/royale-collection

#### Choose your colour & glass style

"A door design that gives the perfect balance of style and privacy"