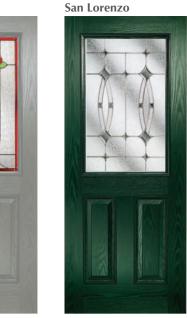

#### San Lorenzo

San Lorenzo (Grid with Satin Glass)

Design your perfect door at: door-designer.co.uk/royale-collection

**Distinction Chartwell** 

**Distinction Grey** 

San Lorenzo

Green