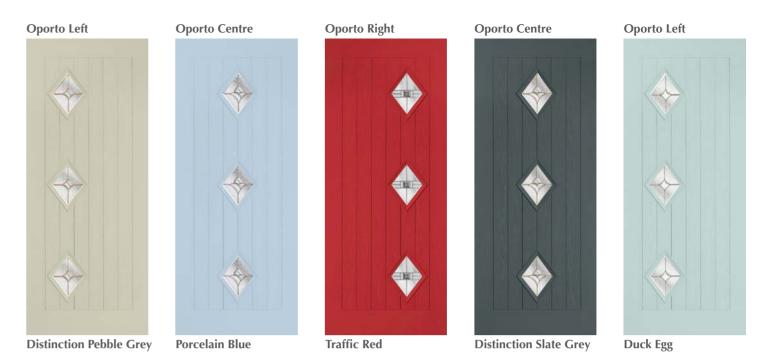

## Oporto

**Oporto Centre (with Satin Glass)** 

Design your perfect door at: door-designer.co.uk/royale-collection

#### Choose your colour & glass style

"A beautiful door that sits somewhere between traditional and contemporary"