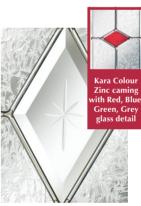

### Choose your colour & glass style

**Colour palette on page 53** 

Aspen

Edwardian

Kara Zinc or Brass Caming.

Lunna

Monza

**Trieste** 

Zinc or Brass Caming.

"A simple design with a large, single panel of glass. Ideal to let the light flood in"