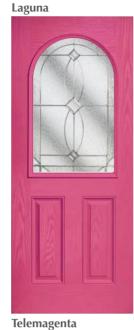

## Laguna

Laguna (Grid with Satin Glass)

Design your perfect door at: door-designer.co.uk/royale-collection

Laguna

Choose your colour & glass style

Aspen

Edwardian

Kara Zinc or Brass Caming.

Lunna

Monza

Savana

Scotia Zinc or Brass Caming.

**Trieste** 

"A design classic in every way."