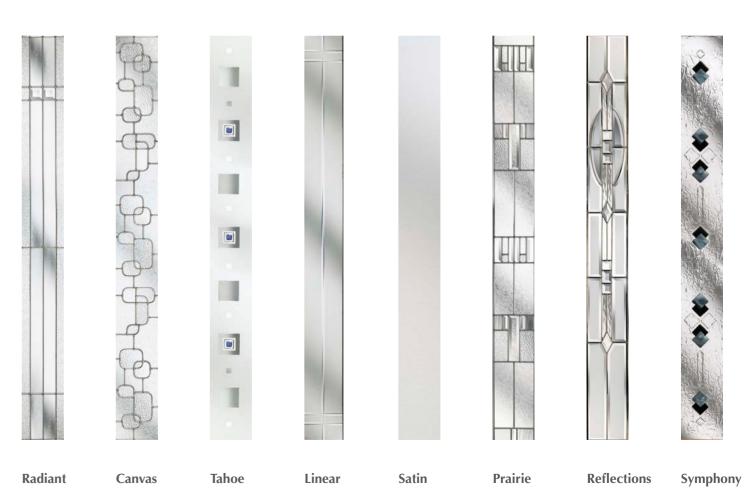

#### Boavista

Boavista Centre (with Satin Glass)

Design your perfect door at: door-designer.co.uk/royale-collection

Choose your colour & glass style

**Colour palette on page 53** 

Radiant

Canvas

Linear

Satin

**Prairie** 

Symphony

Reflections

Tahoe

"For a bold and contemporary door choose the Laranjal"