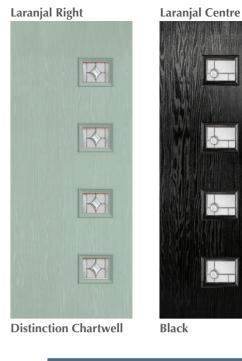

### Laranjal

Design your perfect door at: door-designer.co.uk/royale-collection

Choose your colour & glass style

Colour palette on page 53

**39** 

Andorra Zinc or Brass Caming.

Aspen

Echo

Caming.

Cubic **Zinc or Brass** 

Palma

Satin

Trieste

"The Morgado is a modern door guaranteed to impress"