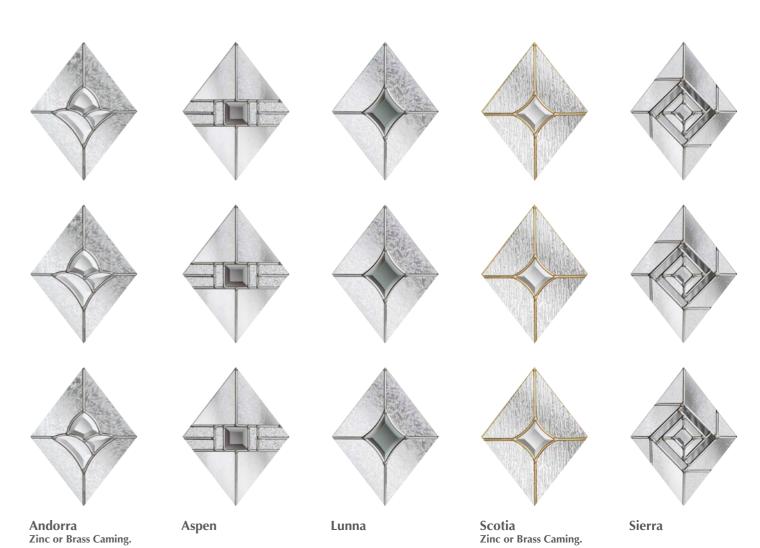

### Choose your colour & glass style

**Colour palette on page 53** 

Aspen

Edwardian

Kara Zinc or Brass Caming.

Lunna

Monza

**Trieste** 

#### Choose your colour & glass style

Colour palette on page 53

Andorra Zinc or Brass Caming.

Aspen

**Edwardian** 

Kara Zinc or Brass Caming.

Lunna

Monza

#### Choose your colour & glass style

**Colour palette on page 53** 

Andorra

Zinc or Brass Caming.

Aspen

Lunna

Monza

Palma

#### Choose your colour & glass style

Colour palette on page 53

Monza

Aspen

Palma

Edwardian

Savana

Kara Zinc or Brass Caming.