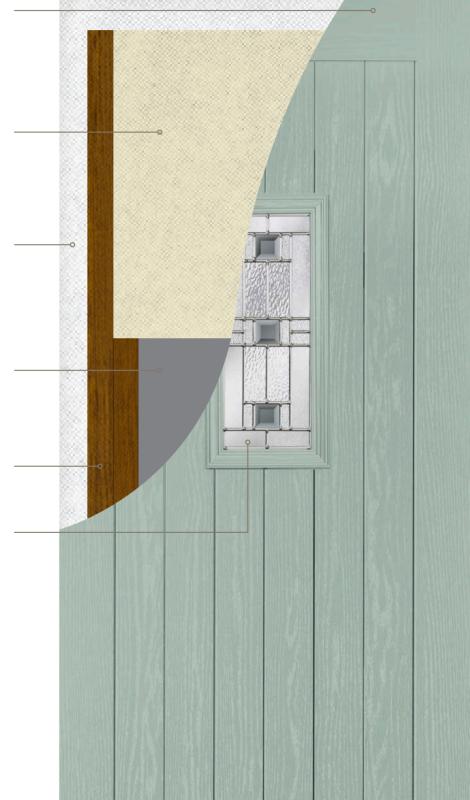

#### **Quality you expect**

We have the best product in the market by far. Our superior doors have a high impact resistant skin with a beautiful woodgrain finish which gives a Royale GRP composite door an authentic and premium aesthetic.

#### Water-resistant composites

Thanks to the water-resistant polymer composite rails, our doors will help keep water absorption away, this helps prevent a bowed door that could happen with solid timber core composite doors on the market.

#### **Reinforced core**

The reinforced central board gives you extra reassurance that your Distinction door is both solid and secure.

#### **Engineered wood**

For improved stability.

#### **Decorative glass**

Triple glazed and laminated as standard for extra security and peace of mind.

"A versatile door design, and our most popular for obvious reasons"