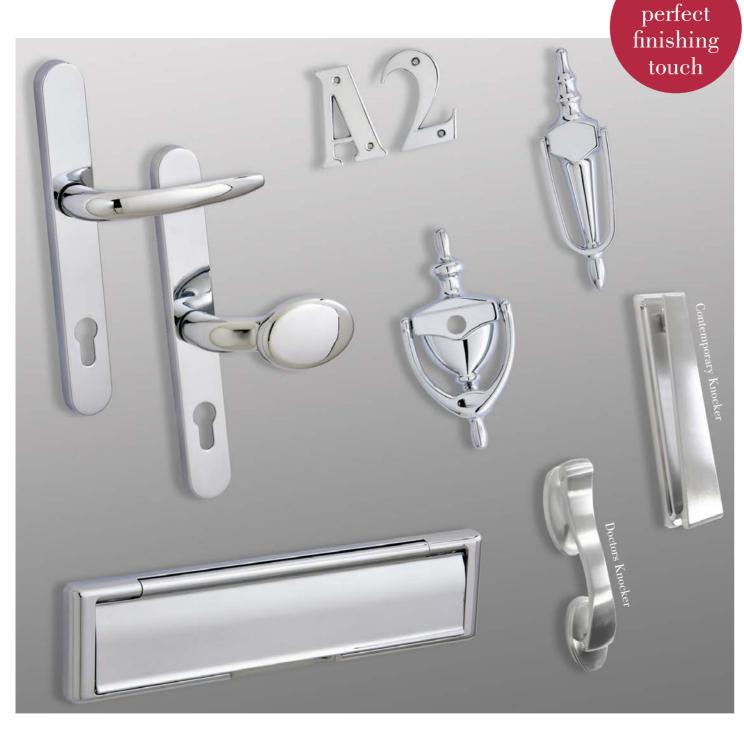

#### Hardware

Gold

the

Tungsten

White

Available in PVD chrome, PVD brass and satin chrome finishes.

\*Minimum door width to accept the Heritage Lock is 870mm overall.

**Yale** 

#### Contemporary Lock

Make a statement with a modern bar handle. Available in a range of lengths, these handles compliment the mid-point locking position of the Contemporary lock, and ooze style and quality with their stainless steel construction. In addition to looking great, these handles and the ease of operation are available fitted inside and out, or to the outside only.

When your door is in the closed position, always lift the handle set to engage the deadbolt and hooks. This will help with keeping your door aligned in the correct frame position and help to combat thermal movement.