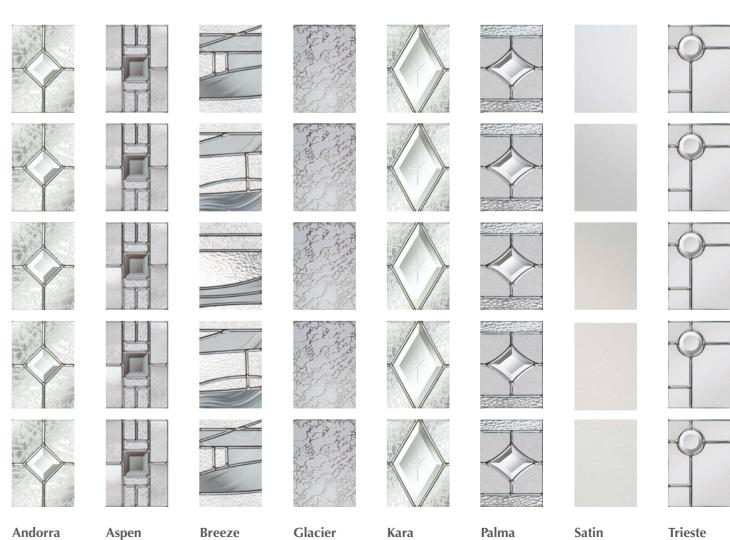

### Choose your colour & glass style

**Colour palette on page 53** 

Aspen

Edwardian

Kara Zinc or Brass Caming.

Lunna

Monza

**Trieste** 

#### Choose your colour & glass style

Colour palette on page 53

Andorra Zinc or Brass Caming.

Aspen

**Edwardian** 

Kara Zinc or Brass Caming.

Lunna

Monza

#### Choose your colour & glass style

**Colour palette on page 53** 

Andorra

Zinc or Brass Caming.

Aspen

Lunna

Monza

Palma

#### Choose your colour & glass style

Colour palette on page 53

Monza

Aspen

Palma

Edwardian

Savana

Kara Zinc or Brass Caming.

nxt-gen Faldo

**Aspen** 

**Edwardian** 

Kara **Brass Caming.** 

Monza

Palma

"Espiche gives a vintage look without compromising on modern design features"

Andorra Zinc or Brass Caming.

Aspen

Edwardian

Kara Zinc or Brass Caming.

Lunna

Monza

Palma

Savana

#### Choose your colour & glass style

Aspen

Zinc or Brass Caming.

Lunna

Palma

**Scotia** Zinc or Brass Caming.

**Trieste** 

**DD-Stip** 

#### Choose your colour & glass style

Edwardian

Kara Zinc

Mini Blind\*

Clear

**DD-Cots** 

DD-Stip

<sup>\*</sup> Right hand mechanism only when viewed from the inside.

#### Monte Rei

Design your perfect door at: door-designer.co.uk/royale-collection

**Distinction Buckingham** 

Choose your colour & glass style

**Colour palette on page 53** 

Kara Zinc or Brass Caming.

Monza

### Choose your colour & glass style

Colour palette on page 53

Aspen

Andorra Zinc or Brass Caming.

Bloom

Kara
Zinc or Brass

Odessa Palma

Satin

### Laranjal

Design your perfect door at: door-designer.co.uk/royale-collection

Choose your colour & glass style

Colour palette on page 53

**39** 

Andorra Zinc or Brass Caming.

Aspen

Echo

#### Choose your colour & glass style

Colour palette on page 53

**₽** 

<del>-</del>

一

Cubic

Aspen

**Echo** 

#### Silves

Design your perfect door at: door-designer.co.uk/royale-collection

Choose your colour & glass style

Rosewood

**Colour palette on page 53** 

**Aspen** 

Lunna

Matrix

#### Pinta

Design your perfect door at: door-designer.co.uk/royale-collection

Pinta Right

Choose your colour & glass style

**Colour palette on page 53** 

Satin

Andorra **Zinc or Brass** Caming.

Aspen

Kara Zinc or Brass Caming.

Lunna

**Palma** 

Sierra

**Trieste** 

"Similar to the Estoril, this door design adds a beautiful touch to a grooved design"