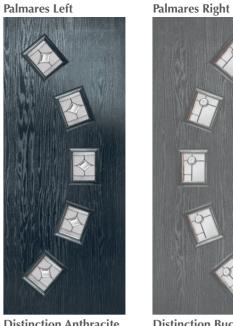

#### Palmares

**Palmares Left (with Satin** 

Design your perfect door at: door-designer.co.uk/royale-collection

Zinc or Brass

Caming.

**Palmares Left** 

Rosewood

**Distinction Anthracite** 

**Distinction Buckingham** Grey

#### Choose your colour & glass style

Colour palette on page 53

Zinc or Brass

"A contemporary design to add a unique touch to any property"