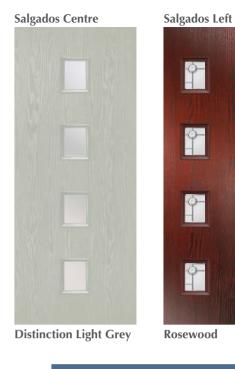

## Salgados

Salgados Left (with Satin Glass)

Design your perfect door at: door-designer.co.uk/royale-collection

### Choose your colour & glass style

Colour palette on page 53

Aspen

Andorra Zinc or Brass Caming.

Bloom

Kara
Zinc or Brass

Odessa Palma

Satin

Trieste

"A simple contemporary door design that makes a big impression"