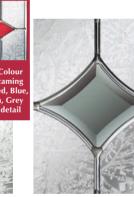

### Choose your colour & glass style

**Colour palette on page 53** 

Aspen

Edwardian

Kara Zinc or Brass Caming.

Lunna

Monza

**Trieste** 

Zinc or Brass Caming.

"A simple design with a large, single panel of glass. Ideal to let the light flood in"