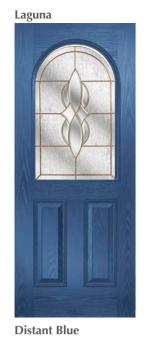

## Laguna

Laguna (Grid with Satin Glass)

Design your perfect door at: door-designer.co.uk/royale-collection

Laguna

Choose your colour & glass style

Aspen

Edwardian

Kara Zinc or Brass Caming.

Lunna

Monza

Savana

Scotia Zinc or Brass Caming.

**Trieste** 

"A design classic in every way."