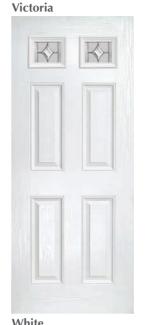

#### Victoria

Victoria Half Glaze (with Satin Glass)

Design your perfect door at: door-designer.co.uk/royale-collection

White

#### Choose your colour & glass style

Colour palette on page 53

Monza

Aspen

Palma

Edwardian

Savana

Kara Zinc or Brass Caming.

Scotia Zinc or Brass Caming.

Lunna

**Trieste** 

13

"Characterised by sleek lines and a flush beaded finish, rather than a traditional projected cassette."