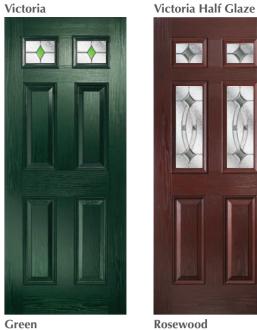

#### Victoria

Victoria Half Glaze (with Satin Glass)

Design your perfect door at: door-designer.co.uk/royale-collection

White

#### Choose your colour & glass style

Colour palette on page 53

Monza

Aspen

Palma

Edwardian

Savana

Kara Zinc or Brass Caming.

Scotia Zinc or Brass Caming.

Lunna

**Trieste** 

13

"Characterised by sleek lines and a flush beaded finish, rather than a traditional projected cassette."