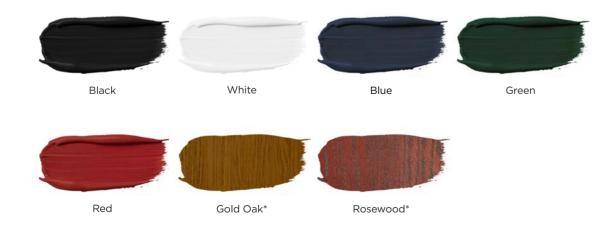

#### Our standard colours

#### Faldo, Gramacho, Gramacho Glazed, Millenium, Ocean & Pinta: White or Bespoke. Espiche, Balaia, Santo Antonio & Benamor: Black, White, Gold Oak, Rosewood, Distinction Chartwell or Bespoke. White on internal side.