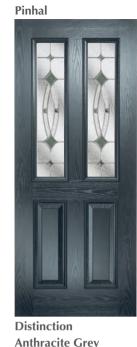

### Pinhal

Pinhal Arch (with Satin Glass)

Design your perfect door at: door-designer.co.uk/royale-collection

**Pinhal** 

**Anthracite Grey** 