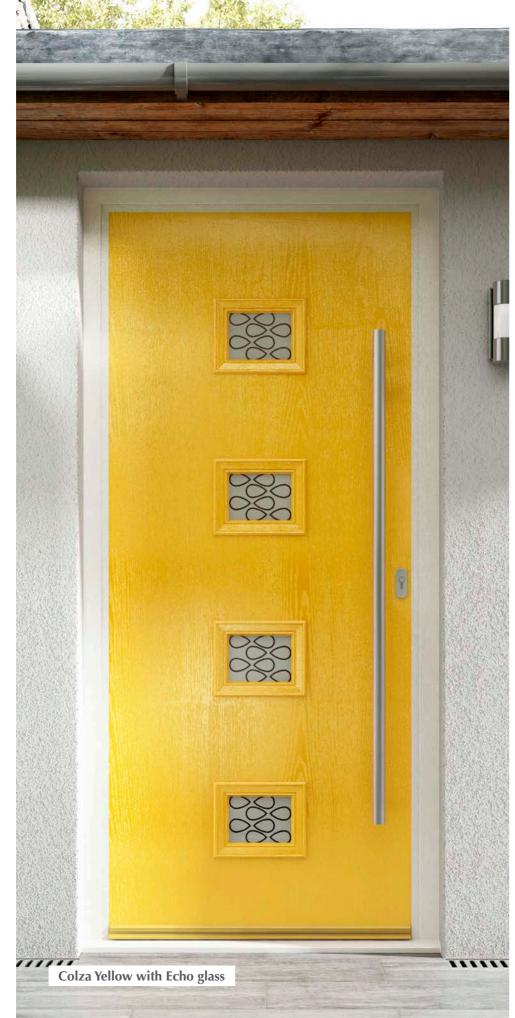

#### Penina

Penina 1 (with Satin Glass)

Design your perfect door at: door-designer.co.uk/royale-collection

Penina 3

Colza Yellow

**Ruby Red Distinction Buckingham** 