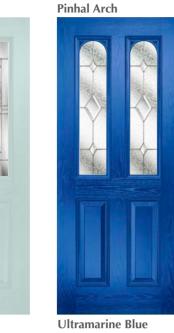

### Pinhal

Pinhal Arch (with Satin Glass)

Design your perfect door at: door-designer.co.uk/royale-collection

**Pinhal** 

**Anthracite Grey** 