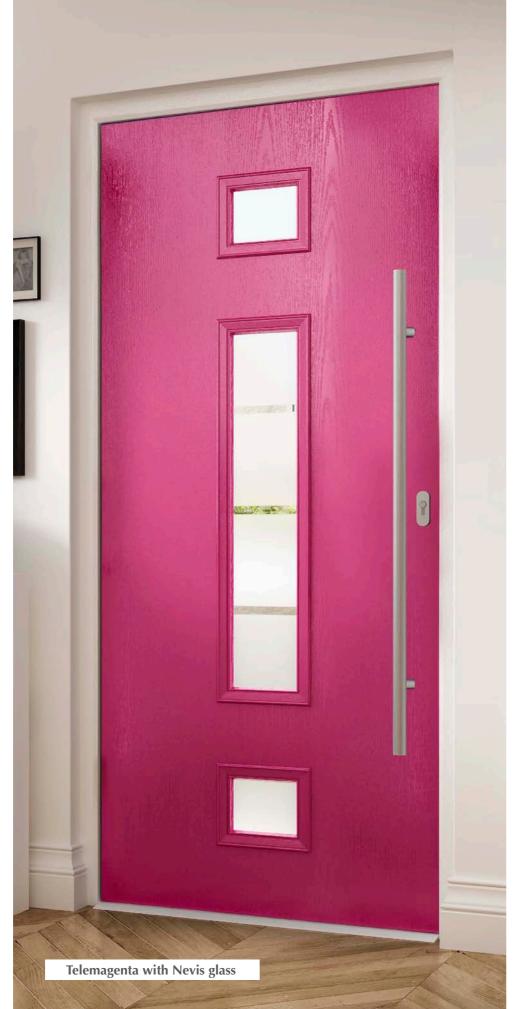

### Balaia

**Balaia** (with Satin Glass)

Design your perfect door at: door-designer.co.uk/royale-collection

Telemagenta

Balaia **Distinction Anthracite** 

Choose your colour & glass style

**Colour palette on page 53** 

Scotia Zinc or Brass Caming.

**Trieste** 

18 Not available in standard Red, Green and Blue.

"Where peace and privacy are paramount"