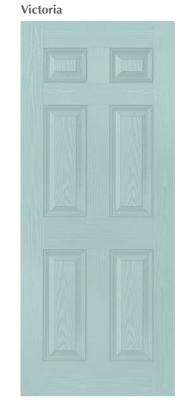

#### Victoria

Victoria Half Glaze (with Satin Glass)

Design your perfect door at: door-designer.co.uk/royale-collection

White

#### Choose your colour & glass style

Colour palette on page 53

Monza

Aspen

Palma

Edwardian

Savana

Kara Zinc or Brass Caming.

Scotia Zinc or Brass Caming.

Lunna

**Trieste** 

13

"Characterised by sleek lines and a flush beaded finish, rather than a traditional projected cassette."