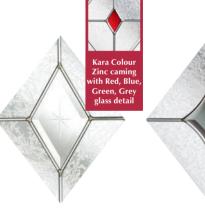

### Choose your colour & glass style

**Colour palette on page 53** 

Aspen

Edwardian

Kara Zinc or Brass Caming.

Lunna

Monza

**Trieste** 

Zinc or Brass Caming.

"A simple design with a large, single panel of glass. Ideal to let the light flood in"