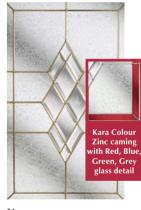

### Choose your colour & glass style

**Colour palette on page 53** 

Aspen

Edwardian

Kara Zinc or Brass Caming.

Lunna

Monza

**Trieste** 

Zinc or Brass Caming.

"A simple design with a large, single panel of glass. Ideal to let the light flood in"