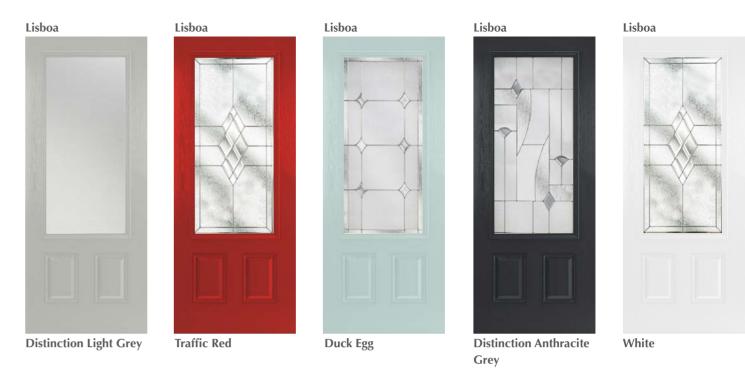

### Lisboa

Design your perfect door at: door-designer.co.uk/royale-collection

Choose your colour & glass style

"The Tavira is a traditional door guaranteed to impress"