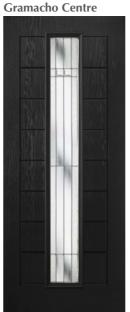

#### Gramacho

**Gramacho Right (with Satin Glass)** 

Design your perfect door at: door-designer.co.uk/royale-collection

Black

**Gramacho Left** 

**Gramacho Right** 

Choose your colour & glass style

**Colour palette on page 53** 

Handle must be on opposite side to glass.

"A unique design that creates real wow factor"