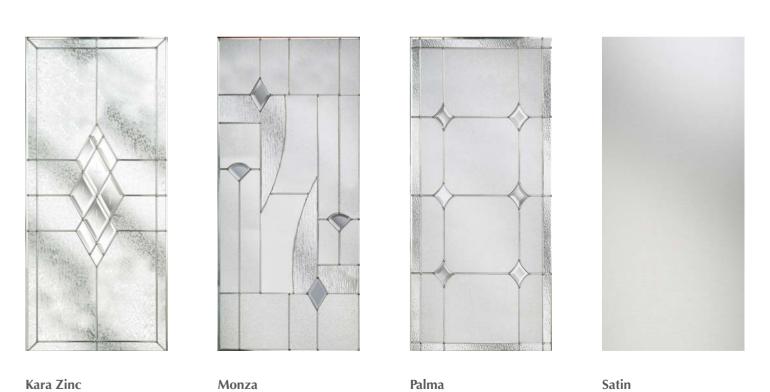

### Choose your colour & glass style

**Colour palette on page 53** 

Aspen

Edwardian

Kara Zinc or Brass Caming.

Lunna

Monza

**Trieste** 

#### Choose your colour & glass style

Colour palette on page 53

Andorra Zinc or Brass Caming.

Aspen

**Edwardian** 

Kara Zinc or Brass Caming.

Lunna

Monza

#### Choose your colour & glass style

**Colour palette on page 53** 

Andorra

Zinc or Brass Caming.

Aspen

Lunna

Monza

Palma

#### Choose your colour & glass style

Colour palette on page 53

Monza

Aspen

Palma

Edwardian

Savana

Kara Zinc or Brass Caming.