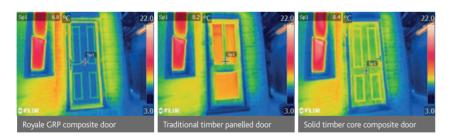

19% more thermally efficient than a 48mm solid timber core composite door

17% more thermally efficient than a 44mm traditional timber panelled door

Doors were tested at the University of Salford's Energy House. This represents a typical Salford 1919 terraced house and its construction represents 21% of the UK's current housing stock. The house has been reconstructed in a fully environmentally controllable chamber, in which climatic conditions can be maintained, varied, repeated and patterns monitored. For the test, the inside temperature of the Energy House was 25°C with an exterior temperature of 5°C. All energy ratings are indicative only.