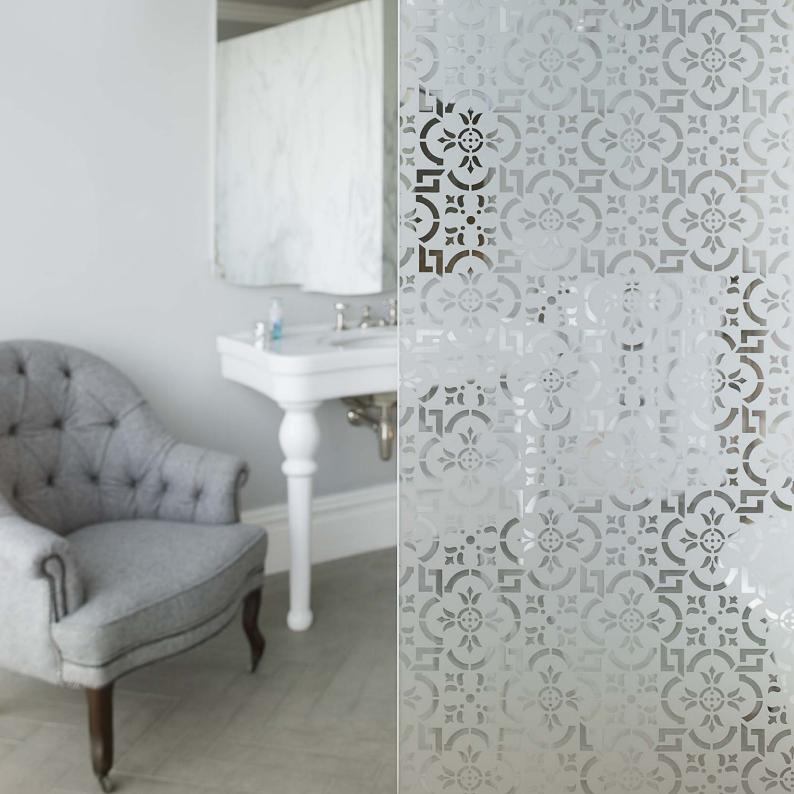

# **Opacity**

Single sided etch

Our products offer varying degrees of opacity as illustrated here.

The new Pilkington Oriel Collection of high end decorative etched glass designs offers excellent light transmission together with varying degrees of privacy. Using different degrees of transparency the designs heighten the movement of light through glass.

## **Patterns**

Single sided etch

Our collection offers a range of contemporary designs.

A variety of decorative designs are available manufactured using high quality Pilkington **Optifloat**™ Opal. Each design gives different light and privacy characteristics in addition to a beautiful opaque appearance to create both practical and appealing environments.