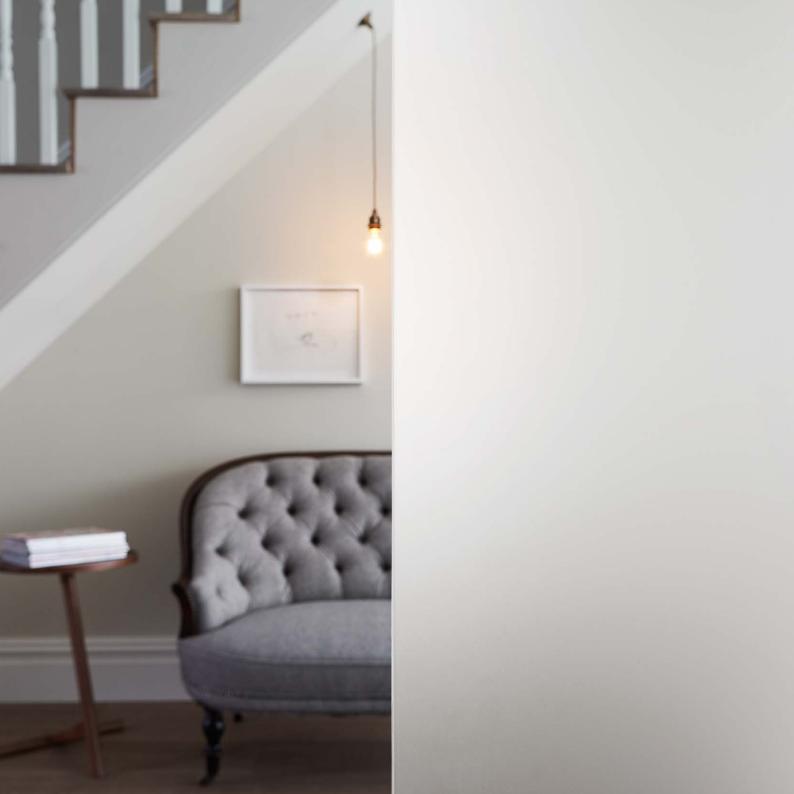

# **Opacity**

Single sided etch

Our products offer varying degrees of opacity as illustrated here.

The new Pilkington Oriel Collection of high end decorative etched glass designs offers excellent light transmission together with varying degrees of privacy. Using different degrees of transparency the designs heighten the movement of light through glass.