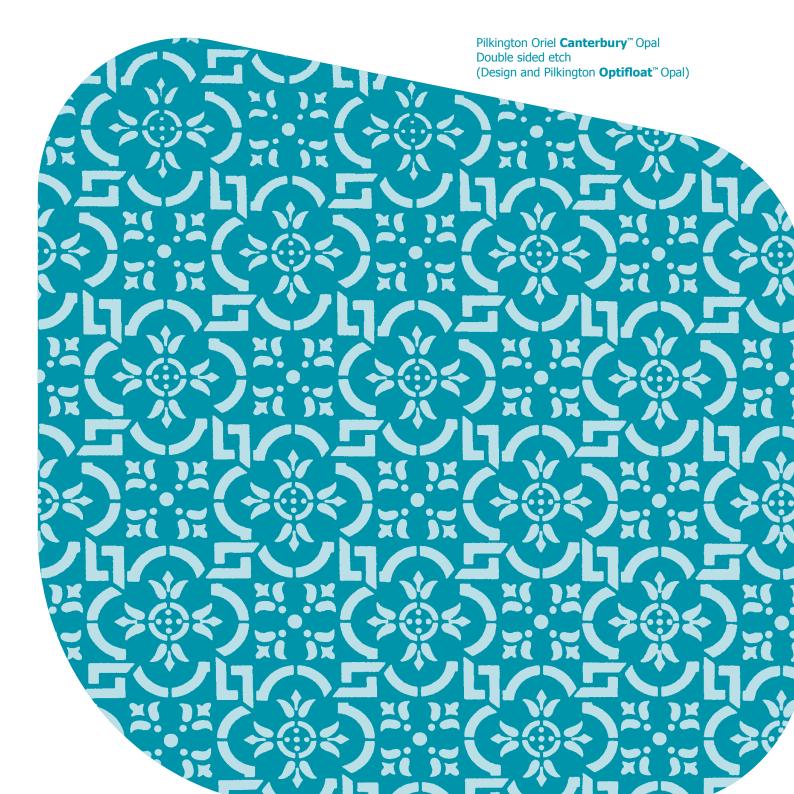

## **Patterns**

Single sided etch

Our collection offers a range of contemporary designs.

A variety of decorative designs are available manufactured using high quality Pilkington **Optifloat**™ Opal. Each design gives different light and privacy characteristics in addition to a beautiful opaque appearance to create both practical and appealing environments.

Single sided etch

Single sided etch

Pilkington Oriel **Canterbury**™ Single sided etch

Pilkington Oriel **Saturn**™ Single sided etch

Pilkington Oriel **Burdock**™ Single sided etch

Pilkington Oriel **Canterbury**™ Opal Double sided etch