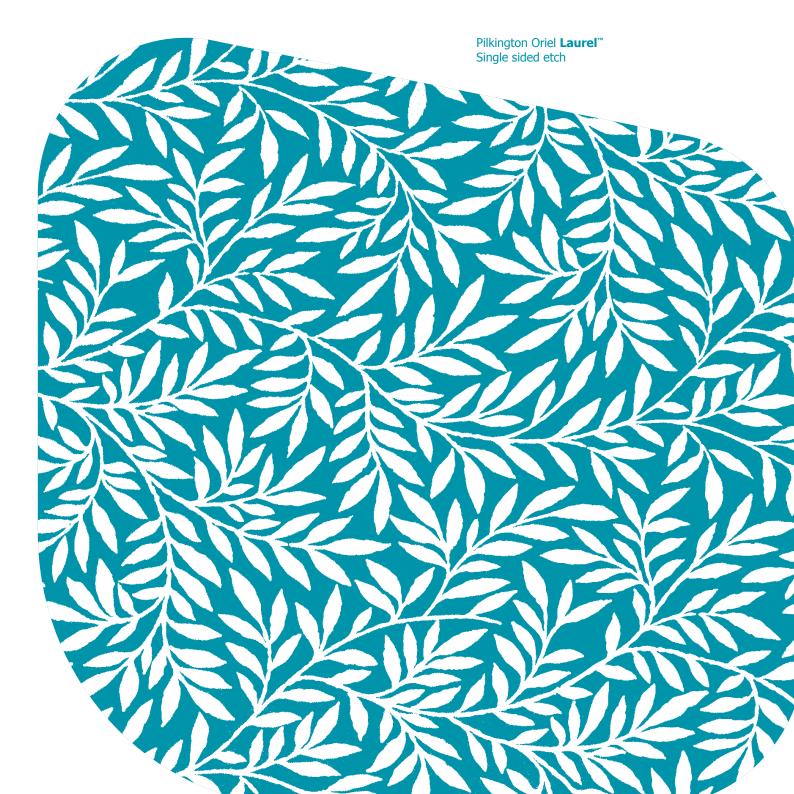

## **Patterns**

Single sided etch

Our collection offers a range of contemporary designs.

A variety of decorative designs are available manufactured using high quality Pilkington **Optifloat**™ Opal. Each design gives different light and privacy characteristics in addition to a beautiful opaque appearance to create both practical and appealing environments.

Single sided etch

Single sided etch

Pilkington Oriel **Canterbury**™ Single sided etch

Pilkington Oriel **Saturn**™ Single sided etch

Pilkington Oriel **Burdock**™ Single sided etch

Pilkington Oriel **Canterbury**™ Opal Double sided etch