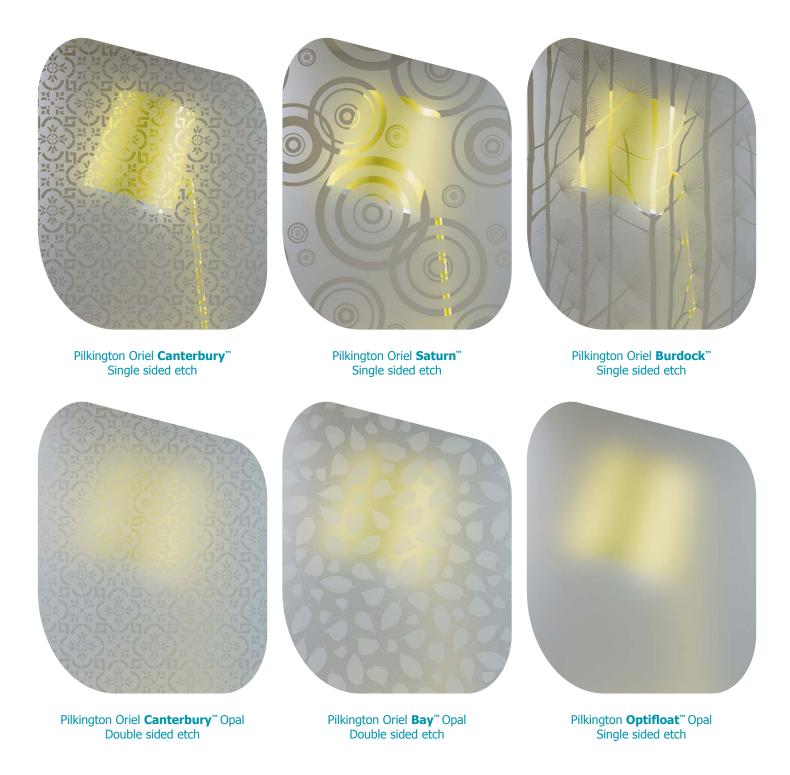

# **Opacity**

Single sided etch

Our products offer varying degrees of opacity as illustrated here.

The new Pilkington Oriel Collection of high end decorative etched glass designs offers excellent light transmission together with varying degrees of privacy. Using different degrees of transparency the designs heighten the movement of light through glass.

## **Patterns**

Single sided etch

Our collection offers a range of contemporary designs.

A variety of decorative designs are available manufactured using high quality Pilkington **Optifloat**™ Opal. Each design gives different light and privacy characteristics in addition to a beautiful opaque appearance to create both practical and appealing environments.

Single sided etch

Single sided etch

Pilkington Oriel **Canterbury**™ Single sided etch

Pilkington Oriel **Saturn**™ Single sided etch

Pilkington Oriel **Burdock**™ Single sided etch

Pilkington Oriel **Canterbury**™ Opal Double sided etch

Pilkington Oriel **Bay**<sup>™</sup> Opal Double sided etch

Pilkington **Optifloat**™ Opal Single sided etch

This publication provides only a general description of the products. Further, more detailed, information may be obtained from your local supplier of Pilkington products. It is the responsibility of the user to ensure that the use of these products is appropriate for any particular application and that such use complies with all relevant legislation, standards, codes of practice and other requirements. To the fullest extent permitted by applicable laws, Nippon Sheet Glass Co. Ltd. and its subsidiary companies disclaim all liability for any error in or omission from this publication and for all consequences of relying on it.