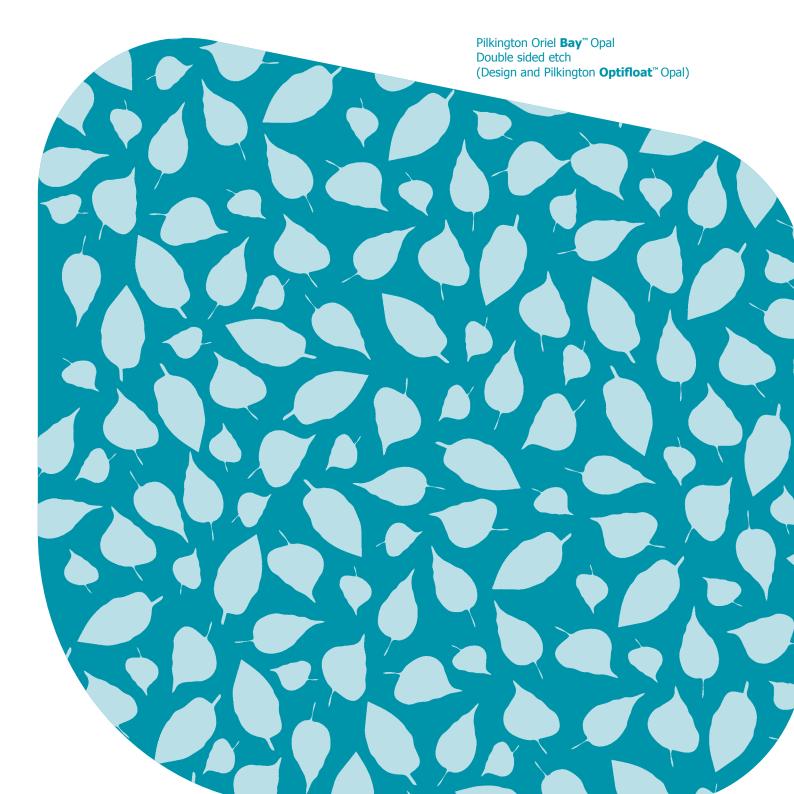

## **Patterns**

Single sided etch

Our collection offers a range of contemporary designs.

A variety of decorative designs are available manufactured using high quality Pilkington **Optifloat**™ Opal. Each design gives different light and privacy characteristics in addition to a beautiful opaque appearance to create both practical and appealing environments.

Pilkington Oriel **Bay**<sup>™</sup> Opal Double sided etch

Pilkington **Optifloat**™ Opal Single sided etch

This publication provides only a general description of the products. Further, more detailed, information may be obtained from your local supplier of Pilkington products. It is the responsibility of the user to ensure that the use of these products is appropriate for any particular application and that such use complies with all relevant legislation, standards, codes of practice and other requirements. To the fullest extent permitted by applicable laws, Nippon Sheet Glass Co. Ltd. and its subsidiary companies disclaim all liability for any error in or omission from this publication and for all consequences of relying on it.