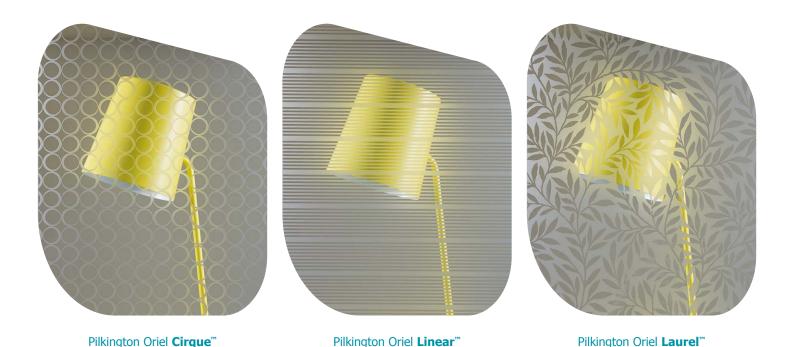

## **Patterns**

Single sided etch

Our collection offers a range of contemporary designs.

A variety of decorative designs are available manufactured using high quality Pilkington **Optifloat**™ Opal. Each design gives different light and privacy characteristics in addition to a beautiful opaque appearance to create both practical and appealing environments.

Single sided etch

Single sided etch

Pilkington Oriel **Canterbury**™ Single sided etch

Pilkington Oriel **Saturn**™ Single sided etch

Pilkington Oriel **Burdock**™ Single sided etch

Pilkington Oriel **Canterbury**™ Opal Double sided etch