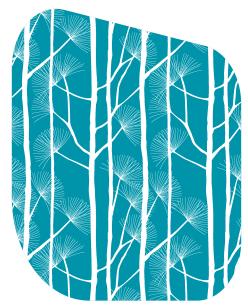

## **Patterns**

Single sided etch

Our collection offers a range of contemporary designs.

A variety of decorative designs are available manufactured using high quality Pilkington **Optifloat**™ Opal. Each design gives different light and privacy characteristics in addition to a beautiful opaque appearance to create both practical and appealing environments.

Single sided etch

Single sided etch

Pilkington Oriel **Canterbury**™ Single sided etch

Pilkington Oriel **Saturn**™ Single sided etch

Pilkington Oriel **Burdock**™ Single sided etch

Pilkington Oriel **Canterbury**™ Opal Double sided etch