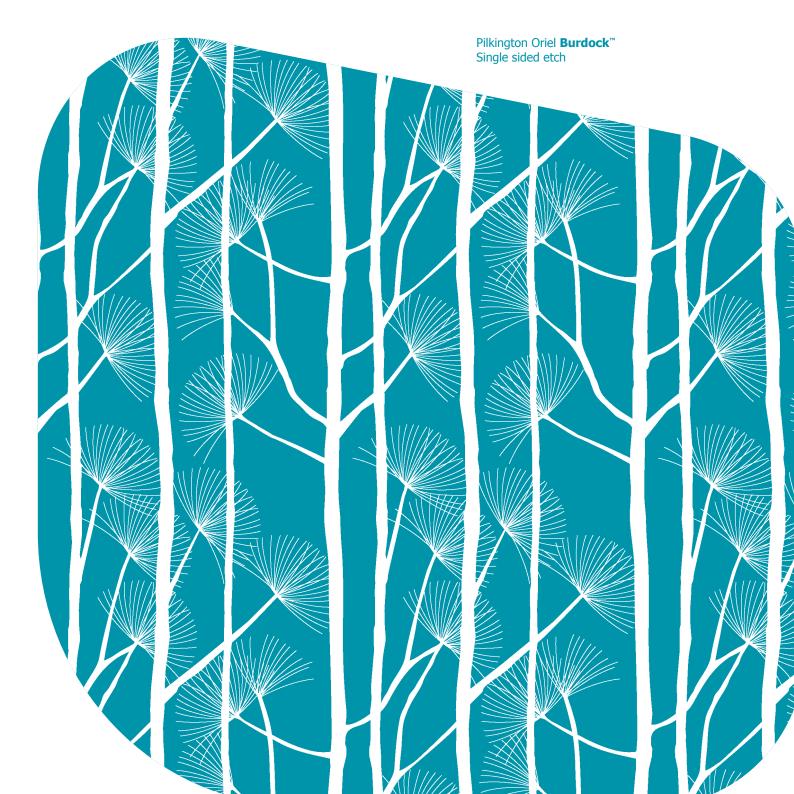

## **Patterns**

Single sided etch

Our collection offers a range of contemporary designs.

A variety of decorative designs are available manufactured using high quality Pilkington **Optifloat**™ Opal. Each design gives different light and privacy characteristics in addition to a beautiful opaque appearance to create both practical and appealing environments.

Single sided etch

Single sided etch

Pilkington Oriel **Canterbury**™ Single sided etch

Pilkington Oriel **Saturn**™ Single sided etch

Pilkington Oriel **Burdock**™ Single sided etch

Pilkington Oriel **Canterbury**™ Opal Double sided etch