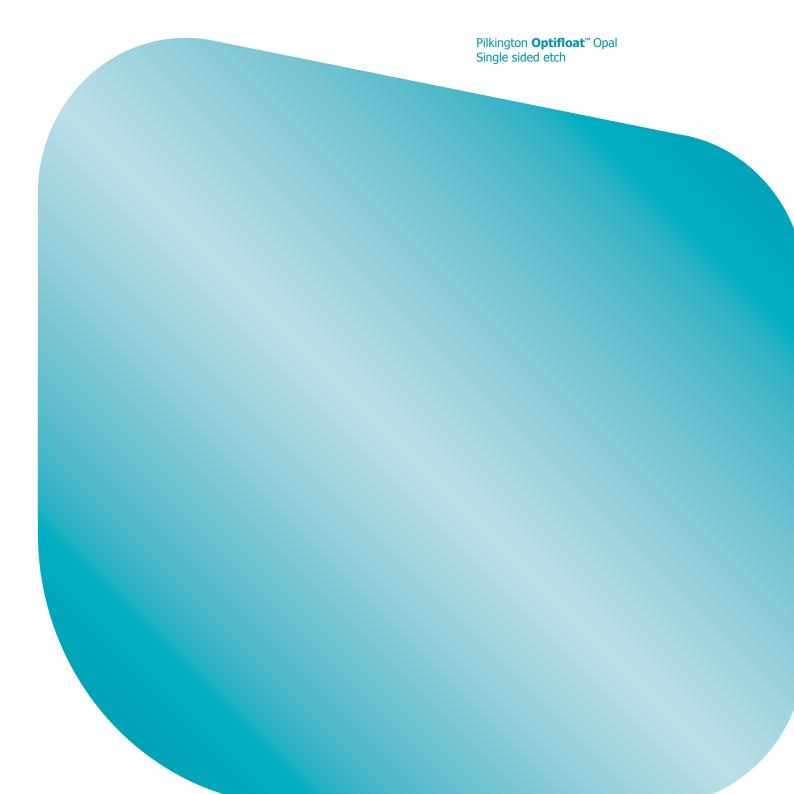

# **Opacity**

Single sided etch

Our products offer varying degrees of opacity as illustrated here.

The new Pilkington Oriel Collection of high end decorative etched glass designs offers excellent light transmission together with varying degrees of privacy. Using different degrees of transparency the designs heighten the movement of light through glass.

Pilkington Oriel **Bay**<sup>™</sup> Opal Double sided etch

Pilkington **Optifloat**™ Opal Single sided etch

This publication provides only a general description of the products. Further, more detailed, information may be obtained from your local supplier of Pilkington products. It is the responsibility of the user to ensure that the use of these products is appropriate for any particular application and that such use complies with all relevant legislation, standards, codes of practice and other requirements. To the fullest extent permitted by applicable laws, Nippon Sheet Glass Co. Ltd. and its subsidiary companies disclaim all liability for any error in or omission from this publication and for all consequences of relying on it.