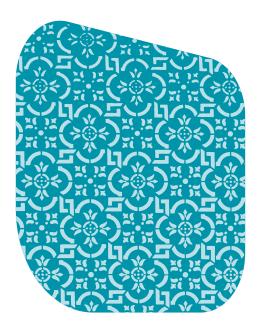

## **Patterns**

Single sided etch

Our collection offers a range of contemporary designs.

A variety of decorative designs are available manufactured using high quality Pilkington **Optifloat**™ Opal. Each design gives different light and privacy characteristics in addition to a beautiful opaque appearance to create both practical and appealing environments.

Single sided etch

Single sided etch

Pilkington Oriel **Canterbury**™ Single sided etch

Pilkington Oriel **Saturn**™ Single sided etch

Pilkington Oriel **Burdock**™ Single sided etch

Pilkington Oriel **Canterbury**™ Opal Double sided etch