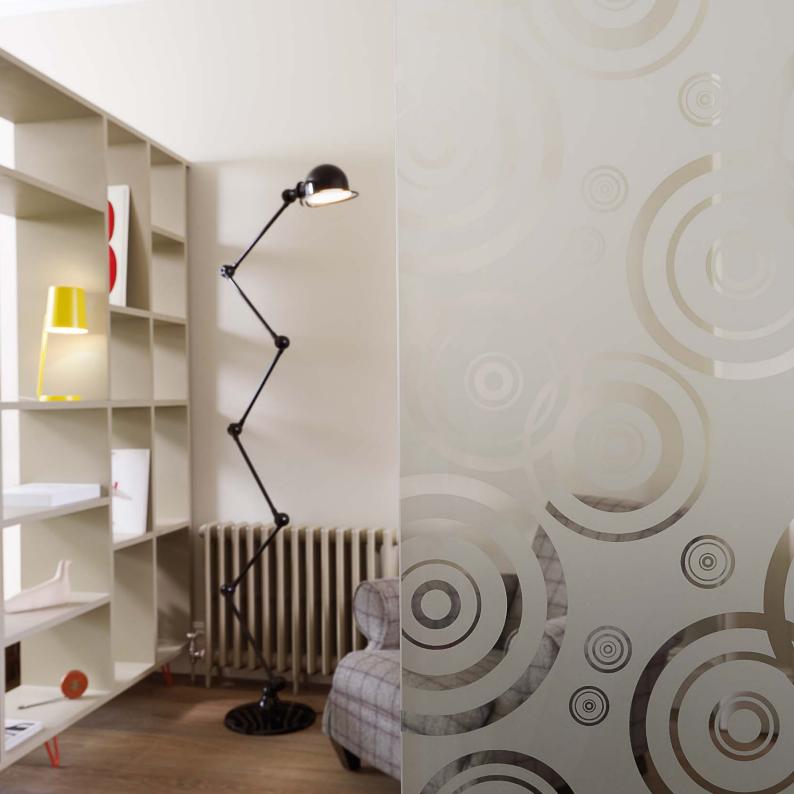

# **Opacity**

Single sided etch

Our products offer varying degrees of opacity as illustrated here.

The new Pilkington Oriel Collection of high end decorative etched glass designs offers excellent light transmission together with varying degrees of privacy. Using different degrees of transparency the designs heighten the movement of light through glass.

## **Patterns**

Single sided etch

Our collection offers a range of contemporary designs.

A variety of decorative designs are available manufactured using high quality Pilkington **Optifloat**™ Opal. Each design gives different light and privacy characteristics in addition to a beautiful opaque appearance to create both practical and appealing environments.