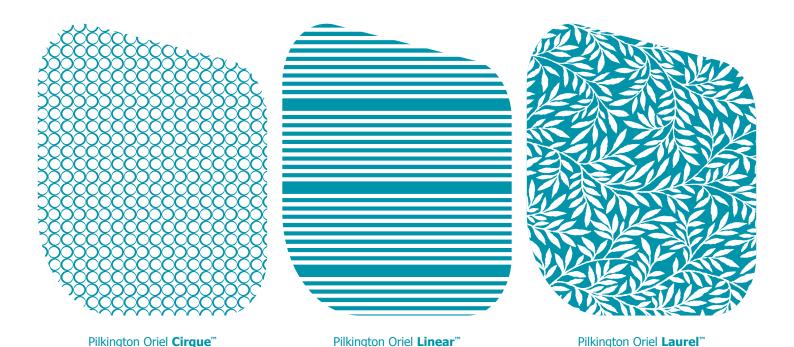

## **Patterns**

Single sided etch

Our collection offers a range of contemporary designs.

A variety of decorative designs are available manufactured using high quality Pilkington **Optifloat**™ Opal. Each design gives different light and privacy characteristics in addition to a beautiful opaque appearance to create both practical and appealing environments.