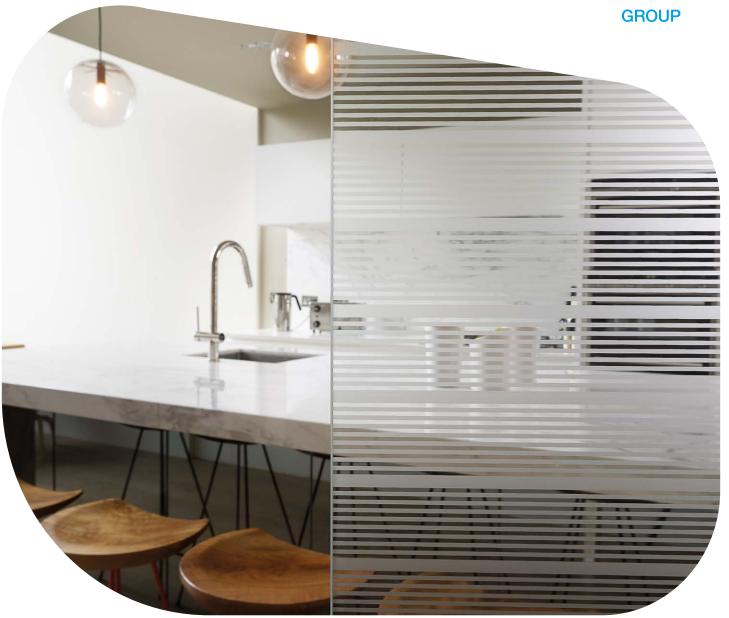

### Introducing the new Pilkington Oriel Collection

This exciting range of stunning, high-end decorative etched glass designs is manufactured using either Pilkington **Optifloat**™ or Pilkington **Optifloat**™ Opal substrate to offer excellent light transmission in combination with various levels of privacy. The inspiring range is available in a variety of contemporary and traditional designs, each with a modern opaque appearance which is both functional and attractive.

All the designs in the Pilkington Oriel Collection have a matt appearance with a smooth and durable surface to provide a guaranteed uniform surface finish, ideally suited for use in a wide range of domestic and commercial applications:

# **Opacity**

Single sided etch

Our products offer varying degrees of opacity as illustrated here.

The new Pilkington Oriel Collection of high end decorative etched glass designs offers excellent light transmission together with varying degrees of privacy. Using different degrees of transparency the designs heighten the movement of light through glass.