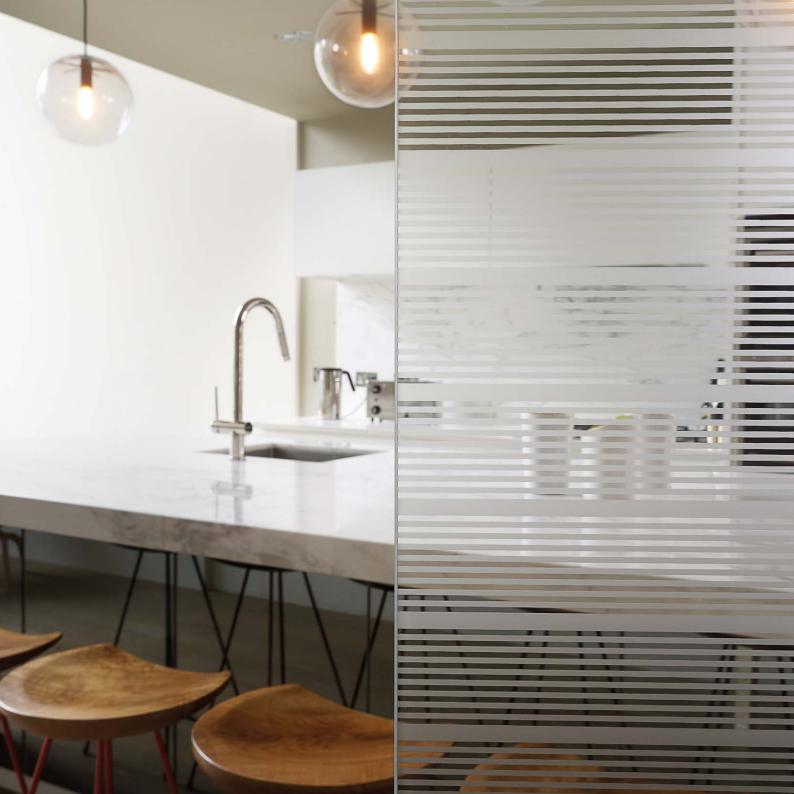

# **Opacity**

Single sided etch

Our products offer varying degrees of opacity as illustrated here.

The new Pilkington Oriel Collection of high end decorative etched glass designs offers excellent light transmission together with varying degrees of privacy. Using different degrees of transparency the designs heighten the movement of light through glass.

Single sided etch

Single sided etch