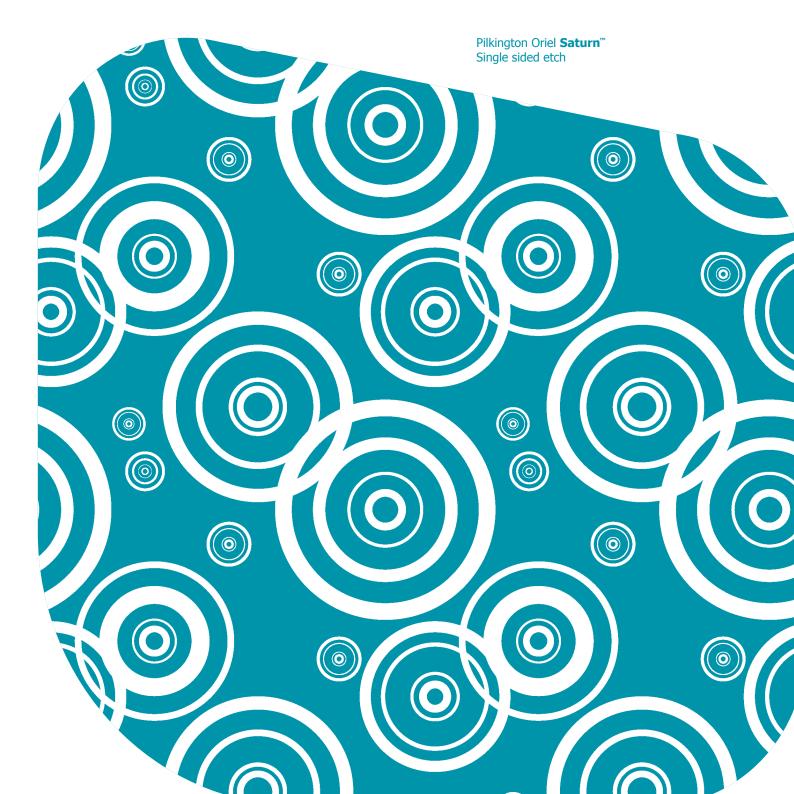

## **Patterns**

Single sided etch

Our collection offers a range of contemporary designs.

A variety of decorative designs are available manufactured using high quality Pilkington **Optifloat**™ Opal. Each design gives different light and privacy characteristics in addition to a beautiful opaque appearance to create both practical and appealing environments.

Single sided etch

Single sided etch

Pilkington Oriel **Canterbury**™ Single sided etch

Pilkington Oriel **Saturn**™ Single sided etch

Pilkington Oriel **Burdock**™ Single sided etch

Pilkington Oriel **Canterbury**™ Opal Double sided etch