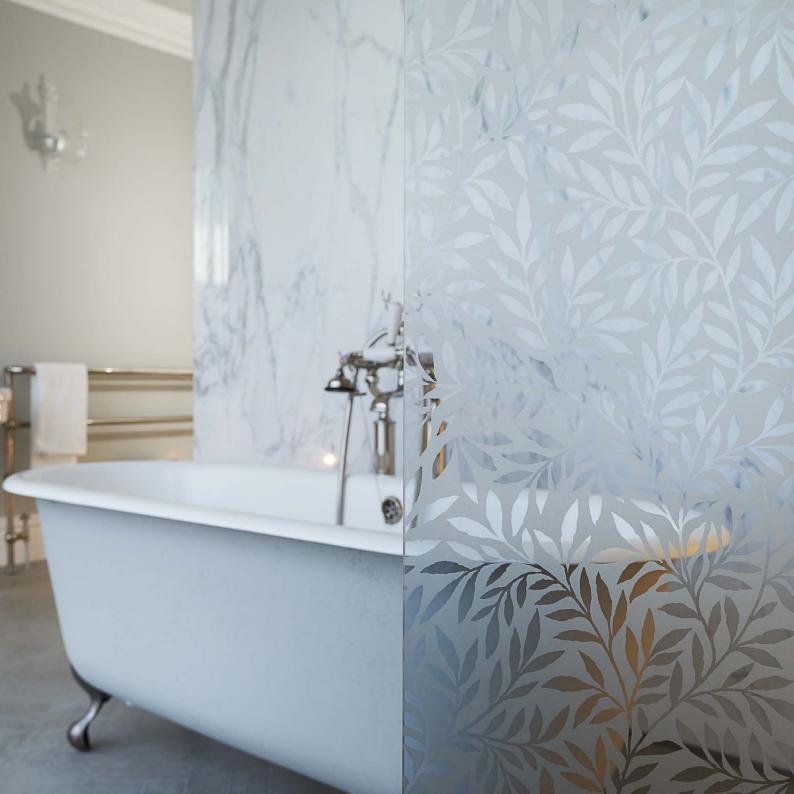

# **Opacity**

Single sided etch

Our products offer varying degrees of opacity as illustrated here.

The new Pilkington Oriel Collection of high end decorative etched glass designs offers excellent light transmission together with varying degrees of privacy. Using different degrees of transparency the designs heighten the movement of light through glass.

## **Patterns**

Single sided etch

Our collection offers a range of contemporary designs.

A variety of decorative designs are available manufactured using high quality Pilkington **Optifloat**™ Opal. Each design gives different light and privacy characteristics in addition to a beautiful opaque appearance to create both practical and appealing environments.