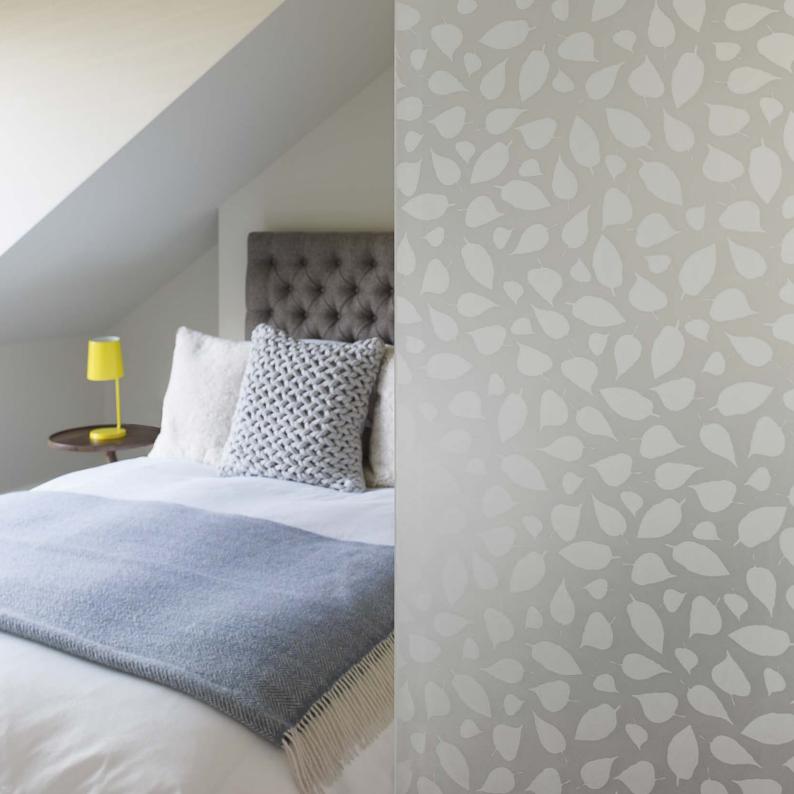

## **Patterns**

Single sided etch

Our collection offers a range of contemporary designs.

A variety of decorative designs are available manufactured using high quality Pilkington **Optifloat**™ Opal. Each design gives different light and privacy characteristics in addition to a beautiful opaque appearance to create both practical and appealing environments.

Pilkington Oriel **Bay**<sup>™</sup> Opal Double sided etch

Pilkington **Optifloat**™ Opal Single sided etch

This publication provides only a general description of the products. Further, more detailed, information may be obtained from your local supplier of Pilkington products. It is the responsibility of the user to ensure that the use of these products is appropriate for any particular application and that such use complies with all relevant legislation, standards, codes of practice and other requirements. To the fullest extent permitted by applicable laws, Nippon Sheet Glass Co. Ltd. and its subsidiary companies disclaim all liability for any error in or omission from this publication and for all consequences of relying on it.