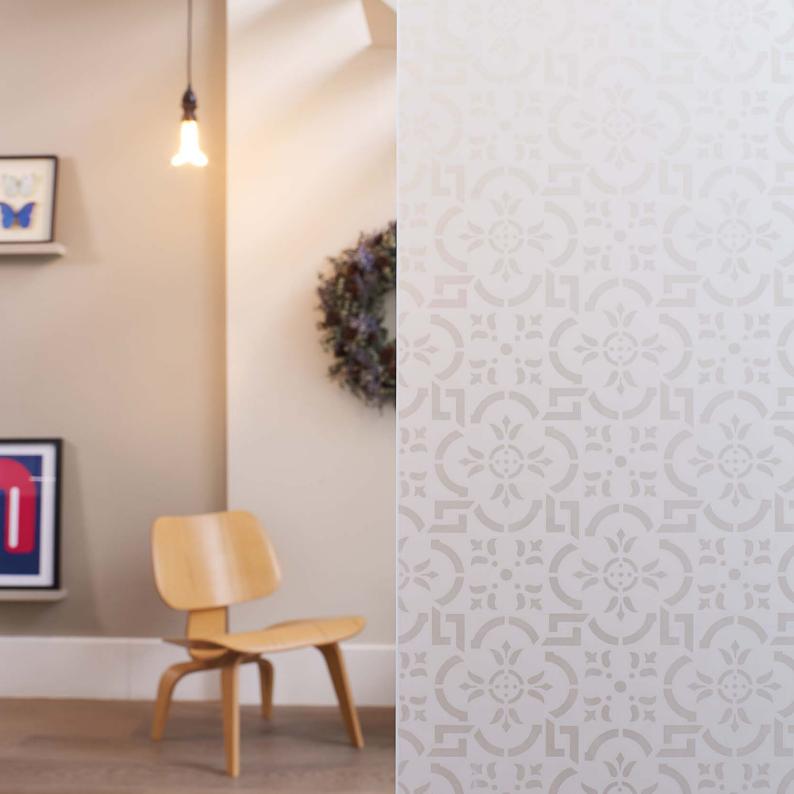

## **Patterns**

Single sided etch

Our collection offers a range of contemporary designs.

A variety of decorative designs are available manufactured using high quality Pilkington **Optifloat**™ Opal. Each design gives different light and privacy characteristics in addition to a beautiful opaque appearance to create both practical and appealing environments.

Single sided etch

Single sided etch

Pilkington Oriel **Canterbury**™ Single sided etch

Pilkington Oriel **Saturn**™ Single sided etch

Pilkington Oriel **Burdock**™ Single sided etch

Pilkington Oriel **Canterbury**™ Opal Double sided etch