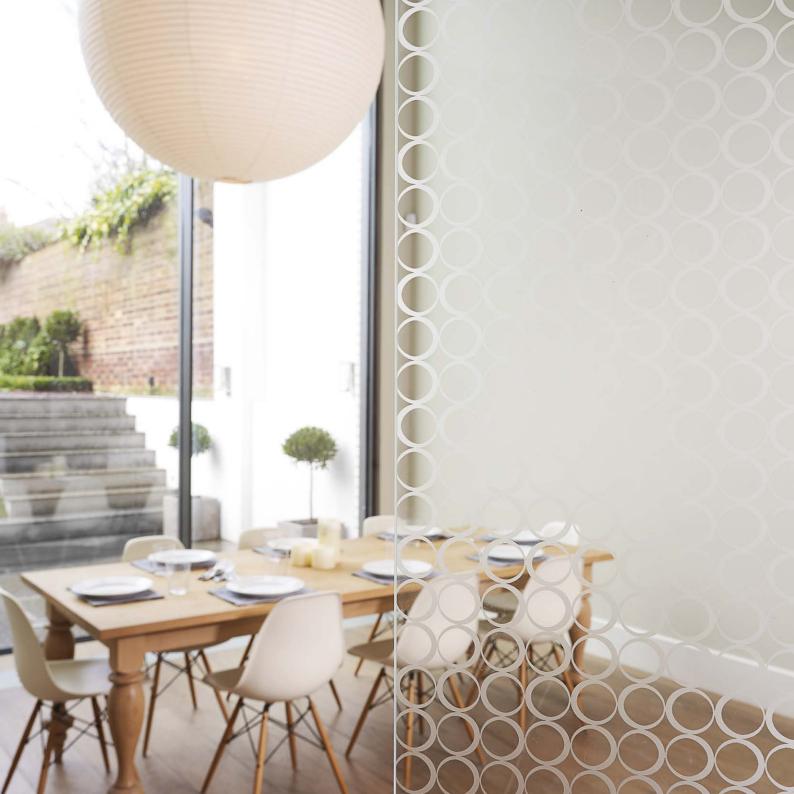

# **Opacity**

Single sided etch

Our products offer varying degrees of opacity as illustrated here.

The new Pilkington Oriel Collection of high end decorative etched glass designs offers excellent light transmission together with varying degrees of privacy. Using different degrees of transparency the designs heighten the movement of light through glass.

## **Patterns**

Single sided etch

Our collection offers a range of contemporary designs.

A variety of decorative designs are available manufactured using high quality Pilkington **Optifloat**™ Opal. Each design gives different light and privacy characteristics in addition to a beautiful opaque appearance to create both practical and appealing environments.