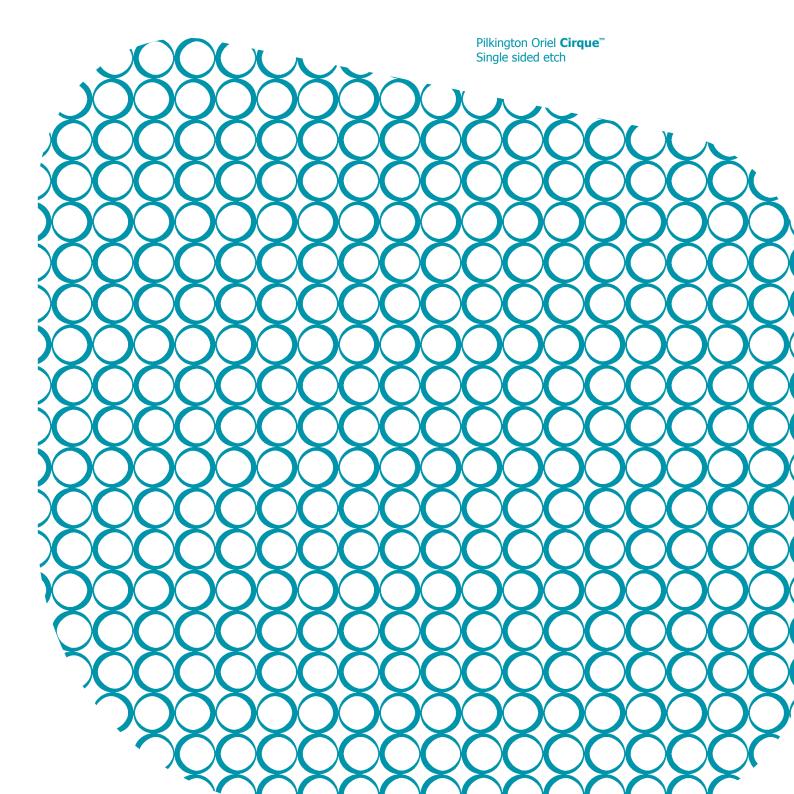

# **Opacity**

Single sided etch

Our products offer varying degrees of opacity as illustrated here.

The new Pilkington Oriel Collection of high end decorative etched glass designs offers excellent light transmission together with varying degrees of privacy. Using different degrees of transparency the designs heighten the movement of light through glass.

Single sided etch

Single sided etch