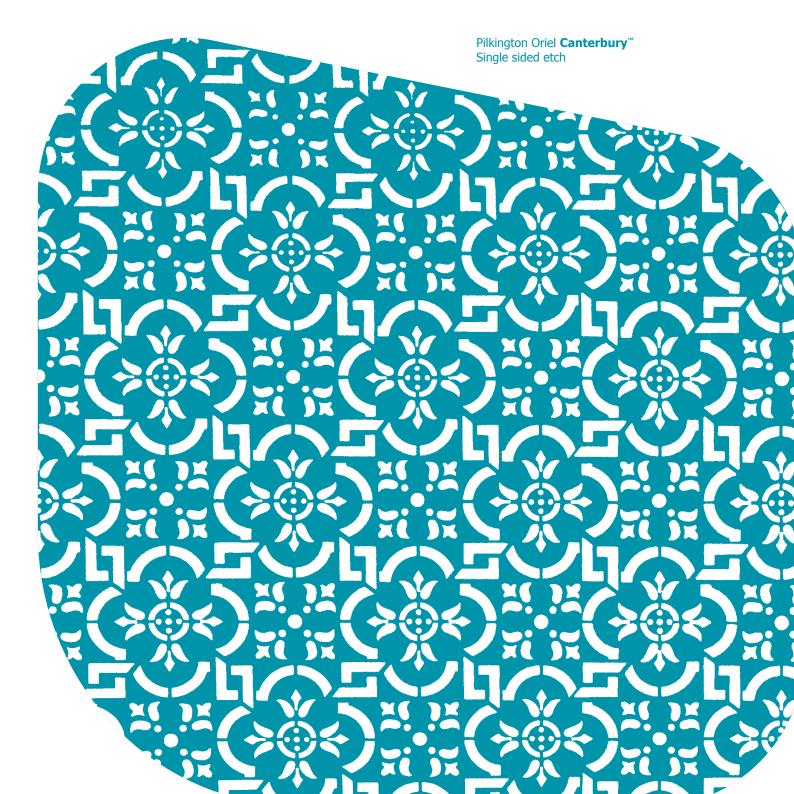

## **Patterns**

Single sided etch

Our collection offers a range of contemporary designs.

A variety of decorative designs are available manufactured using high quality Pilkington **Optifloat**™ Opal. Each design gives different light and privacy characteristics in addition to a beautiful opaque appearance to create both practical and appealing environments.

Single sided etch

Single sided etch

Pilkington Oriel **Canterbury**™ Single sided etch

Pilkington Oriel **Saturn**™ Single sided etch

Pilkington Oriel **Burdock**™ Single sided etch

Pilkington Oriel **Canterbury**™ Opal Double sided etch