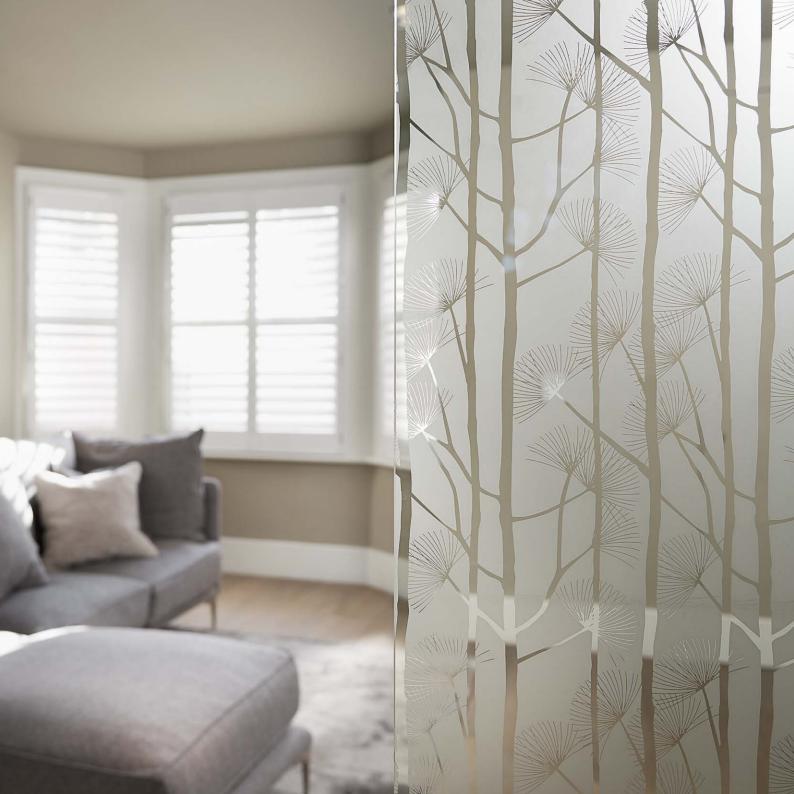

## **Patterns**

Single sided etch

Our collection offers a range of contemporary designs.

A variety of decorative designs are available manufactured using high quality Pilkington **Optifloat**™ Opal. Each design gives different light and privacy characteristics in addition to a beautiful opaque appearance to create both practical and appealing environments.

Single sided etch

Single sided etch

Pilkington Oriel **Canterbury**™ Single sided etch

Pilkington Oriel **Saturn**™ Single sided etch

Pilkington Oriel **Burdock**™ Single sided etch

Pilkington Oriel **Canterbury**™ Opal Double sided etch