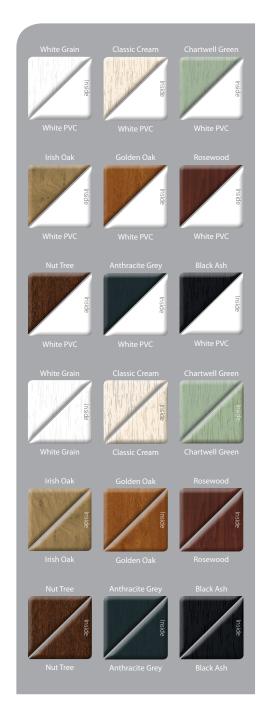

## COLOUR express

by deceuninck

Colour Express is a unique range of foil colours in 18 colourways for our full suite of windows and doors. Complete with colour matching ancillaries, trims and accessories windows and doors have never looked so pretty.

## With an extensive selection of colours and colourways, we help you choose the perfect colour palette for your home.

- Colour Express includes the beautiful woodgrains, Classic Cream, Chartwell Green, Irish Oak, Anthracite Grey, and the unique Nut Tree. Just feel our authentic woodgrain foils.
- Extremely durable and a 10 year manufacturer's guarantee means your new windows and doors will stay looking beautiful for years, giving you ultimate peace of mind.

| Colour          | Nearest Ral | Renolit Reference     |
|-----------------|-------------|-----------------------|
| White PVC       | RAL 9016    | Renolit Ref. N/A      |
| White Grain     | RAL 9010    | Renolit Ref. 46849    |
| Classic Cream   | RAL 9001    | Renolit Ref. 46848    |
| Chartwell Green | RAL 6021    | Renolit Ref. 49246    |
| Irish Oak       | RAL N/A     | Renolit Ref. 93211005 |
| Golden Oak      | RAL N/A     | Renolit Ref. 92178001 |
| Rosewood        | RAL N/A     | Renolit Ref. 93202001 |
| Nut Tree        | RAL N/A     | Renolit Ref. 92178007 |
| Anthracite Grey | RAL 7016    | Renolit Ref. 7016 05  |
| Black Ash       | RAL 8022    | Renolit Ref. 8518 05  |