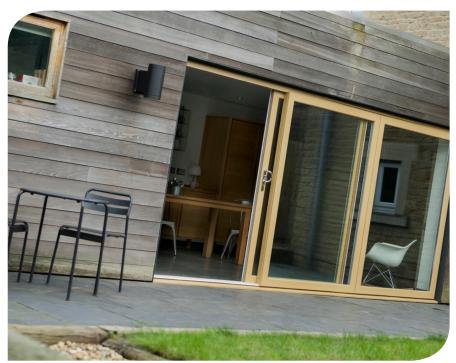

## COLOURS by deceuninck

## Personalise your home with endless colour options

These are extra colours and woodgrain foil combinations available on short lead times, each with matching ancillaries, trims and accessories for the perfect look.

We have a wide range of subtle and standout colours to use singly or in creative colour way combinations to bring out the beauty and character in your home.

Choose any combination – a traditional White Grain inside, and a warm Dark Red wood finish outside. You can have the same colour inside and out, or combine two complementary foils such as Chartwell Green inside and Fir Green outside. Let your imagination run free!



We have produced the colour swatches as accurately as printing will allow. Please ask to see our swatch book for precise reference.

- All available on a short lead time
- Our foils are extremely durable and come with a 10 year manufacturer's guarantee
- Your new windows and doors will stand out, and stay looking beautiful for years, for absolute peace of mind





Beautiful homes on start here