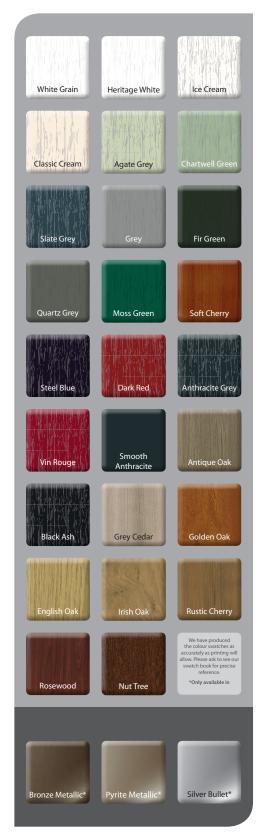

## Personalise your home with endless colour options

These are extra colours and woodgrain foil combinations available on short lead times, each with matching ancillaries, trims and accessories for the perfect look.

We have a wide range of subtle and standout colours to use singly or in creative colour way combinations to bring out the beauty and character in your home.

Choose any combination – a traditional White Grain inside, and a warm Dark Red wood finish outside. You can have the same colour inside and out, or combine two complementary foils such as Chartwell Green inside and Fir Green outside. Let your imagination run free!

We have produced the colour swatches as accurately as printing will allow. Please ask to see our swatch book for precise reference.

- All available on a short lead time
- Our foils are extremely durable and come with a 10 year manufacturer's guarantee
- Your new windows and doors will stand out, and stay looking beautiful for years, for absolute peace of mind