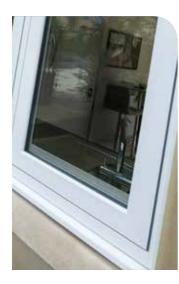

# Make the most of your home inside and out

Our new Encore Flush Sash window combines the beauty and elegance of traditional timber with all the benefits of PVC-U. The Encore Flush Sash window makes a stunning addition to both traditional and contemporary properties, transforming period homes, country cottages and modern townhouses. Its unrivalled, aesthetic appeal makes it one of the most attractive windows on the market today.

Combining traditional looks with the latest technology, our Encore Flush Sash window's symmetrical design gives a property perfect balance and harmony. As part of our Royale Collection range, it is available in white and 26 colourways as standard. See our Encore Colour Collection on pages 6 & 7.