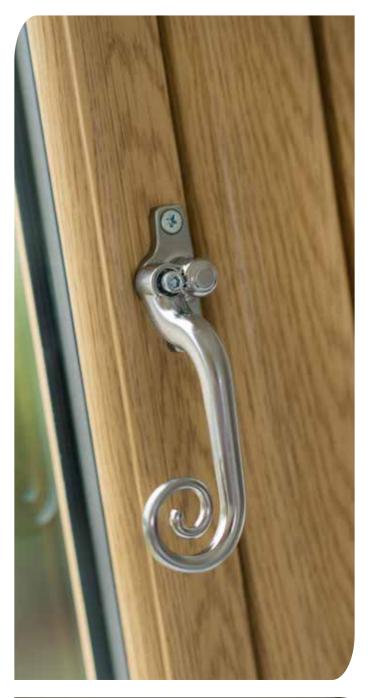

### Monkey Tail Handle

Elegant design inspired by 19th century ironmongery, our monkey tail handle gives a classic finish to our Encore Window Collection. Manufactured from die-cast zinc with a specially formulated finish, it is suitable for all our Encore styles, most rooms and most interior schemes, you just need to choose the best colour option for you. As well as Antique Black, this hardware boasts Fab & Fix's unique and patented Hardex finish in chrome, graphite and gold.