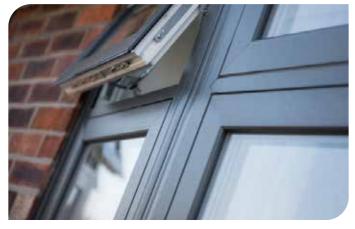

# **Key features**

- Sleek slimline frames
- 🔮 Dummy peg stay option
- 🧭 Traditional mitred joint
- 🕖 Exquisite Georgian bar option
- 🦪 Unique night vent facility
- V Traditional ironmongery options
- 🦪 High energy rating and weather performance
- 📎 Enhanced security PAS 24 Approved
- A Rated as standard
- 🥑 Low maintenance PVC-U frames
- Available in a range of hand-picked woodgrain finishes

#### Safe and Secure

For total peace of mind, our Encore Flush Sash windows come with multipoint locking as standard.