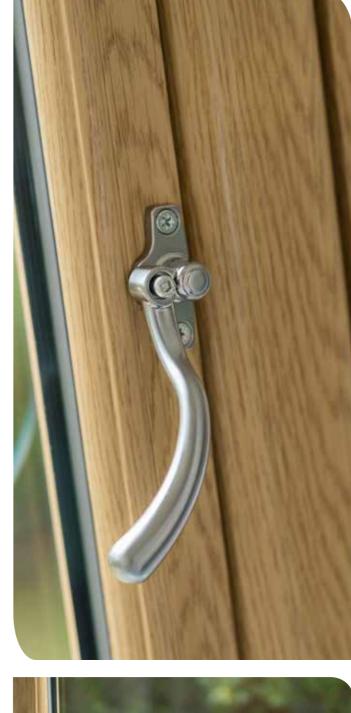

### **Teardrop Handle**

A unique, traditionally designed teardrop handle that fits perfectly with the Encore Window Collection. The Teardrop handle grip has been ergonomically designed to fit perfectly in the palm of your hand. Due to its twist on the classic handle shape it is suitable for all our Encore styles, most rooms and most interior schemes, you just need to choose the best colour option for you. As well as Antique Black, this hardware boasts Fab & Fix's unique and patented Hardex finish in chrome, graphite and gold.