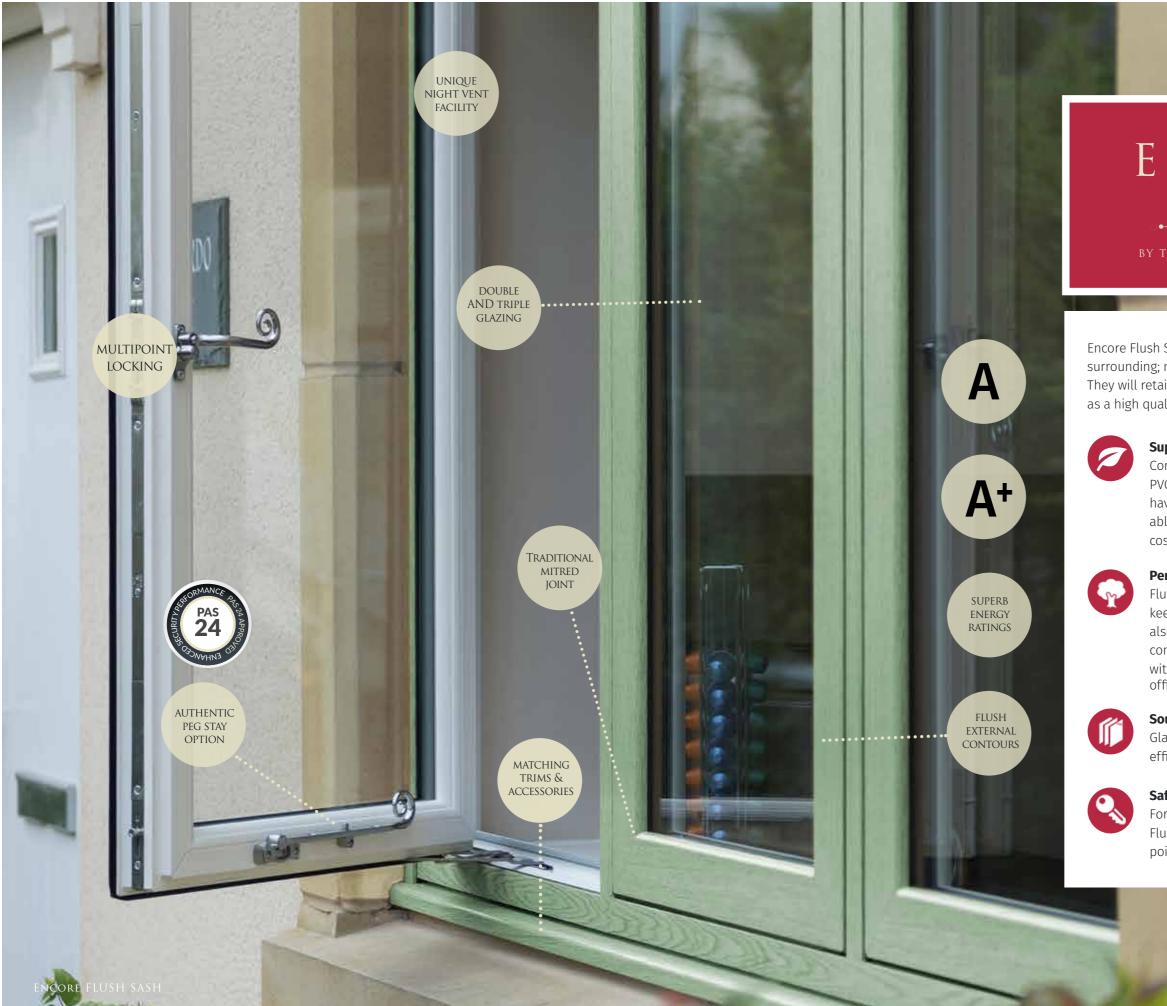

# **Key features**

- Sleek slimline frames
- 🔮 Dummy peg stay option
- 🧭 Traditional mitred joint
- 🕖 Exquisite Georgian bar option
- 🦪 Unique night vent facility
- V Traditional ironmongery options
- 🦪 High energy rating and weather performance
- 📎 Enhanced security PAS 24 Approved
- A Rated as standard
- 🥑 Low maintenance PVC-U frames
- Available in a range of hand-picked woodgrain finishes

#### Super Efficient

Compared with aluminium or wood, PVC-U windows are low maintenance, have better insulation values and are able to reduce energy and heating costs.

#### Perfect for Conservation

Flush external contours are in keeping with period properties and also meet the requirements of most conservation area officers. \*Check with your planning/conservation officer.

#### Sound-Proof

Glazing options to maximise energy efficiency and/or sound proofing.

#### Safe and Secure

For total peace of mind, our Encore Flush Sash windows come with multipoint locking as standard.