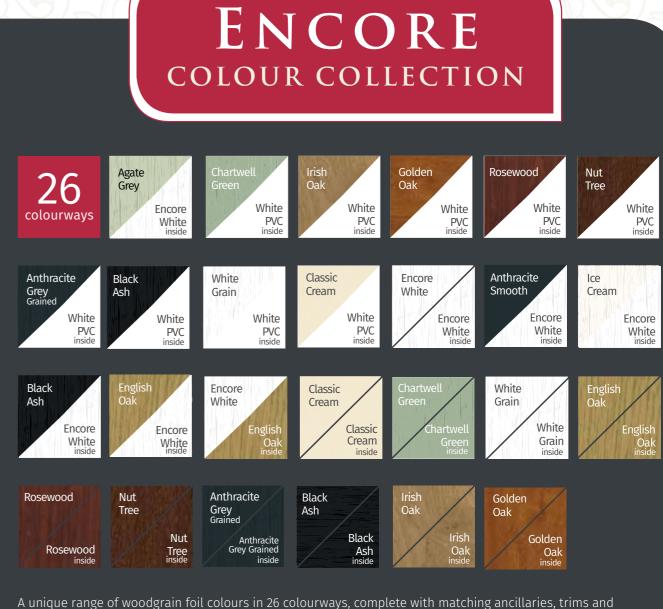

### Premium woodgrain foils available in 26 Colourways

Our Encore colour collection has been specially designed to help you put together the perfect colour palette for your home. Our beautiful range of colours take inspiration directly from nature, harmonising perfectly with your home and its surroundings, ensuring it stays looking good for years to come.

#### **The Encore Colour Collection**

- Available in 26 Colourways
- Option of English Oak and White Woodgrain on the outside; or English Oak inside and outside
- Extremely durable
- 10 year manufacturer's guarantee for ultimate peace of mind

accessories.

| X | Colour                  | Nearest Ral | Renolit Reference       |
|---|-------------------------|-------------|-------------------------|
|   | Encore White            | RAL 9003    | Renolit Ref. 47852      |
|   | Ice Cream               | RAL 9001    | Renolit Ref. 47835      |
|   | Agate Grey              | RAL 7038    | Renolit Ref. 7038 05    |
|   | Smooth Anthracite       | RAL 7016    | Ref. 02.11.71.000041    |
|   | Black Ash               | RAL 8022    | Renolit Ref. 8518 05    |
|   | English Oak             | RAL N/A     | Renolit Ref. 9.3118 076 |
|   | Anthracite Grey Grained | RAL 7016    | Renolit Ref. 7016 05    |
|   | Black Ash               | RAL 8022    | Renolit Ref. 8518 05    |

| Colour          | Nearest Ral | Renolit Reference       |
|-----------------|-------------|-------------------------|
| White PVC       | RAL 9016    | Renolit Ref. N/A        |
| White Grain     | RAL 9010    | Renolit Ref. 47849      |
| Classic Cream   | RAL 9001    | Renolit Ref. 46848      |
| Chartwell Green | RAL N/A     | Renolit Ref. 49246      |
| Irish Oak       | RAL N/A     | Renolit Ref. 93211005   |
| Golden Oak      | RAL N/A     | Renolit Ref. 92178001   |
| Rosewood        | RAL N/A     | Renolit Ref. 93202001   |
| Nut Tree        | RAL N/A     | Renolit Ref. 9.2178.007 |