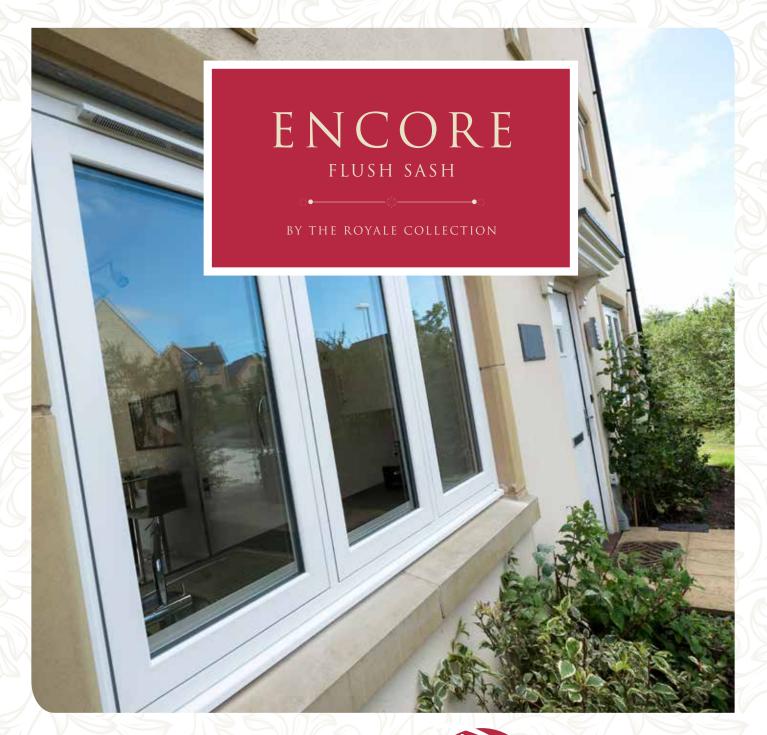

### Encore Flush Sash Beautiful living spaces

# Make the most of your home inside and out

Our new Encore Flush Sash window combines the beauty and elegance of traditional timber with all the benefits of PVC-U. The Encore Flush Sash window makes a stunning addition to both traditional and contemporary properties, transforming period homes, country cottages and modern townhouses. Its unrivalled, aesthetic appeal makes it one of the most attractive windows on the market today.

Combining traditional looks with the latest technology, our Encore Flush Sash window's symmetrical design gives a property perfect balance and harmony. As part of our Royale Collection range, it is available in white and 26 colourways as standard. See our Encore Colour Collection on pages 6 & 7.

### E NCORE FLUSH SASH

BY THE ROYALE COLLECTION