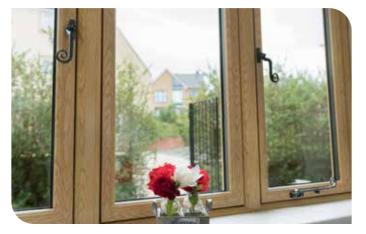

### Premium woodgrain foils available in 26 Colourways

Our Encore colour collection has been specially designed to help you put together the perfect colour palette for your home. Our beautiful range of colours take inspiration directly from nature, harmonising perfectly with your home and its surroundings, ensuring it stays looking good for years to come.

#### **The Encore Colour Collection**

- Available in 26 Colourways
- Option of English Oak and White Woodgrain on the outside; or English Oak inside and outside
- Extremely durable
- 10 year manufacturer's guarantee for ultimate peace of mind