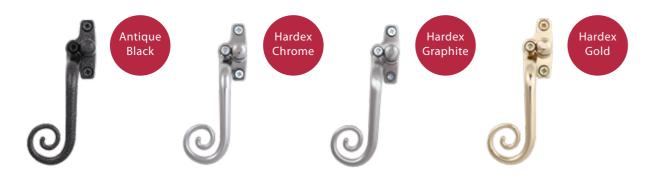

# Handle options

### **Teardrop Handle**

A unique, traditionally designed teardrop handle that fits perfectly with the Encore Window Collection. The Teardrop handle grip has been ergonomically designed to fit perfectly in the palm of your hand. Due to its twist on the classic handle shape it is suitable for all our Encore styles, most rooms and most interior schemes, you just need to choose the best colour option for you. As well as Antique Black, this hardware boasts Fab & Fix's unique and patented Hardex finish in chrome, graphite and gold.

### Monkey Tail Handle

Elegant design inspired by 19th century ironmongery, our monkey tail handle gives a classic finish to our Encore Window Collection. Manufactured from die-cast zinc with a specially formulated finish, it is suitable for all our Encore styles, most rooms and most interior schemes, you just need to choose the best colour option for you. As well as Antique Black, this hardware boasts Fab & Fix's unique and patented Hardex finish in chrome, graphite and gold.