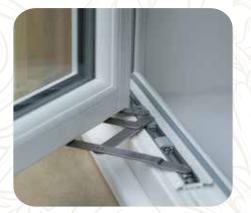

# **Key features**

- Sleek slimline frames
- 🔮 Dummy peg stay option
- 🧭 Traditional mitred joint
- 🕖 Exquisite Georgian bar option
- 🦪 Unique night vent facility
- V Traditional ironmongery options
- 🦪 High energy rating and weather performance
- 📎 Enhanced security PAS 24 Approved
- A Rated as standard
- 🥑 Low maintenance PVC-U frames
- Available in a range of hand-picked woodgrain finishes

#### Safe and Secure

For total peace of mind, our Encore Flush Sash windows come with multipoint locking as standard.