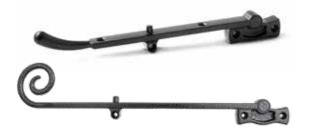

### **Traditional Peg Stays**

Matching traditional peg stays are available to create a perfectly matching Encore window. Available in Antique Black, Hardex Chrome, Hardex Graphite and Hardex Gold.