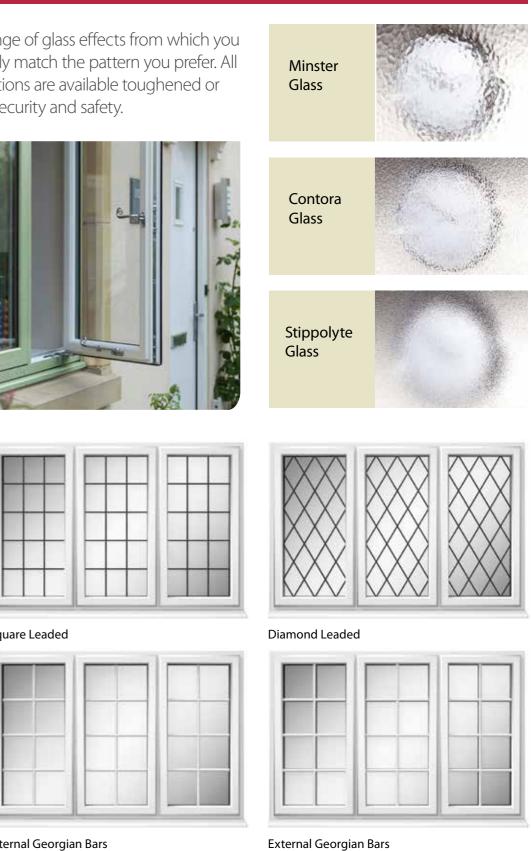

est colour option for you. As well as Antique Black, this hardware boasts Fab & Fix's unique and patented Hardex finish in chrome, graphite and gold.





### **Traditional Peg Stays**

Matching traditional peg stays are available to create a perfectly matching Encore window. Available in Antique Black, Hardex Chrome, Hardex Graphite and Hardex Gold.









# Handle options

### **Contemporary Handle**

Classic design with a contemporary twist to create an elegant and stylish window, the connoisseur handle is a perfect match for all our Encore Window Collection. Suitable for left or right-hand-opening windows, this key locking handle is available in many colour options to complement your windows and doors.



# **Glass options**

laminated for your security and safety.



## Leaded and







### E NCORE FLUSH SASH

BY THE ROYALE COLLECTION

# deceuninck