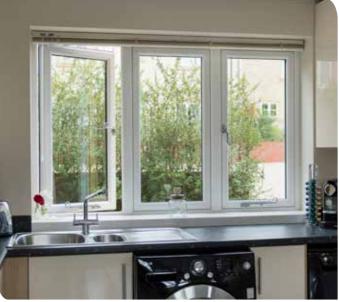

# Make the most of your home inside and out

Our new Encore Flush Sash window combines the beauty and elegance of traditional timber with all the benefits of PVC-U. The Encore Flush Sash window makes a stunning addition to both traditional and contemporary properties, transforming period homes, country cottages and modern townhouses. Its unrivalled, aesthetic appeal makes it one of the most attractive windows on the market today.

Combining traditional looks with the latest technology, our Encore Flush Sash window's symmetrical design gives a property perfect balance and harmony. As part of our Royale Collection range, it is available in white and 26 colourways as standard. See our Encore Colour Collection on pages 6 & 7.