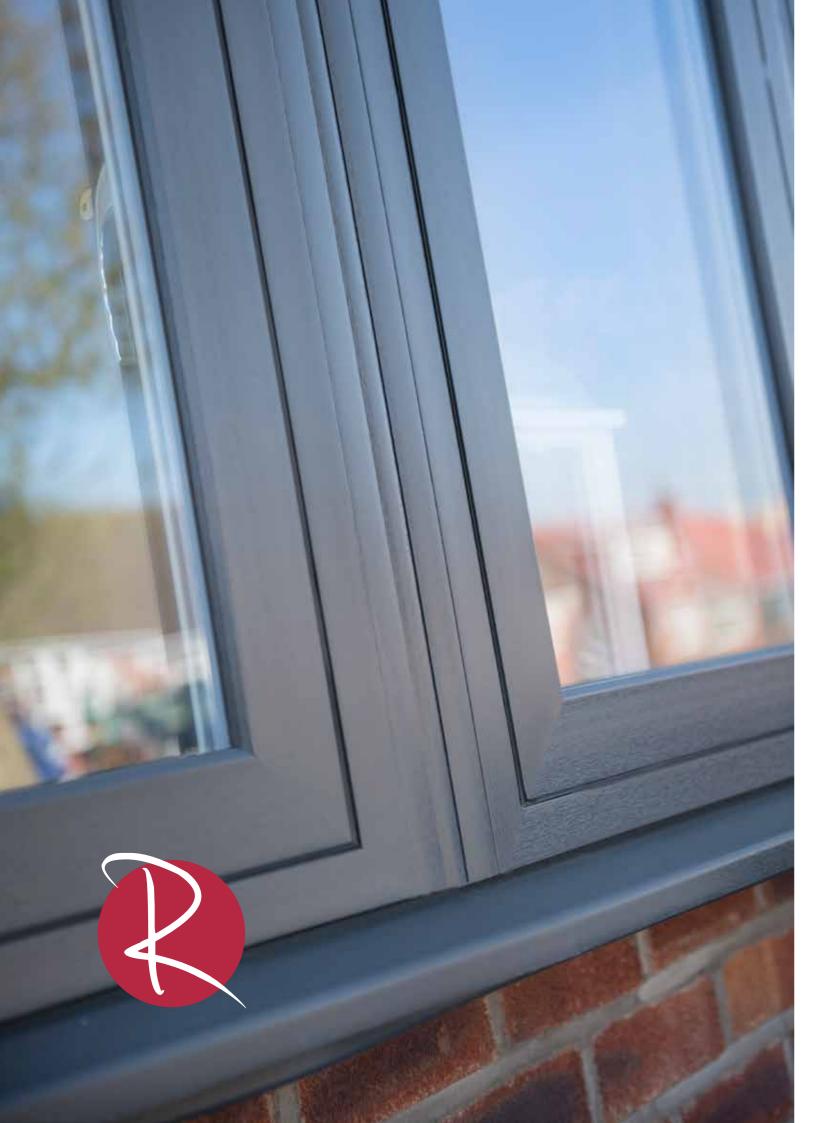

### Encore Flush Sash Beautiful living spaces

# Make the most of your home inside and out

Our new Encore Flush Sash window combines the beauty and elegance of traditional timber with all the benefits of PVC-U. The Encore Flush Sash window makes a stunning addition to both traditional and contemporary properties, transforming period homes, country cottages and modern townhouses. Its unrivalled, aesthetic appeal makes it one of the most attractive windows on the market today.

Combining traditional looks with the latest technology, our Encore Flush Sash window's symmetrical design gives a property perfect balance and harmony. As part of our Royale Collection range, it is available in white and 26 colourways as standard. See our Encore Colour Collection on pages 6 & 7.

# E N C O R E

THE ROYALE COLLECTION

Encore Flush Sash windows look great in any surrounding; modern townhouse or country cottage. They will retain their elegance while still functioning as a high quality window for many years to come.