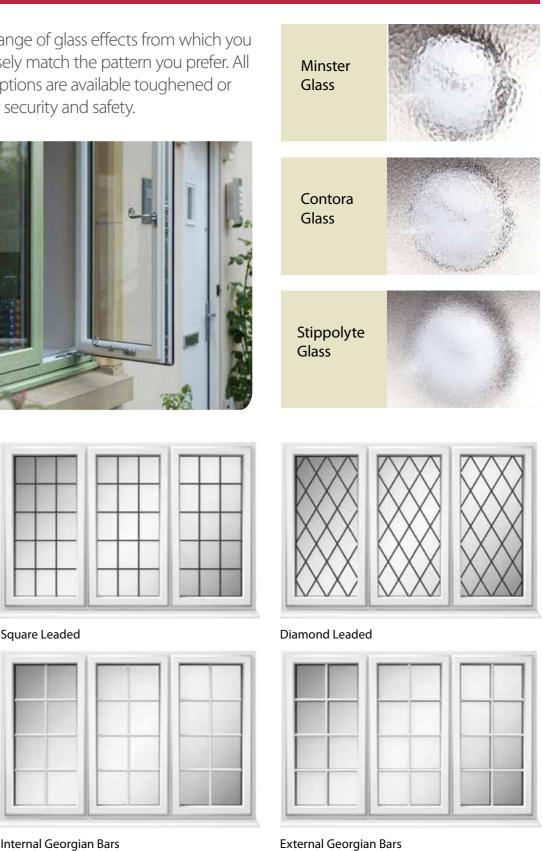

t colour option for you. As well as Antique Black, this hardware boasts Fab & Fix's unique and patented Hardex finish in chrome, graphite and gold.





### **Traditional Peg Stays**

Matching traditional peg stays are available to create a perfectly matching Encore window. Available in Antique Black, Hardex Chrome, Hardex Graphite and Hardex Gold.









# Handle options

### **Contemporary Handle**

Classic design with a contemporary twist to create an elegant and stylish window, the connoisseur handle is a perfect match for all our Encore Window Collection. Suitable for left or right-hand-opening windows, this key locking handle is available in many colour options to complement your windows and doors.



# **Glass options**

laminated for your security and safety.



## Leaded and







### E NCORE FLUSH SASH

BY THE ROYALE COLLECTION

# deceuninck