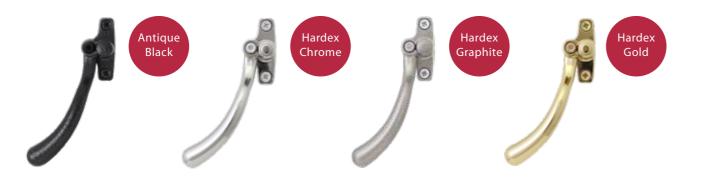

# Handle options

### **Teardrop Handle**

A unique, traditionally designed teardrop handle that fits perfectly with the Encore Window Collection. The Teardrop handle grip has been ergonomically designed to fit perfectly in the palm of your hand. Due to its twist on the classic handle shape it is suitable for all our Encore styles, most rooms and most interior schemes, you just need to choose the best colour option for you. As well as Antique Black, this hardware boasts Fab & Fix's unique and patented Hardex finish in chrome, graphite and gold.

### Monkey Tail Handle

Elegant design inspired by 19th century ironmongery, our monkey tail handle gives a classic finish to our Encore Window Collection. Manufactured from die-cast zinc with a specially formulated finish, it is suitable for all our Encore styles, most rooms and most interior schemes, you just need to choose the best colour option for you. As well as Antique Black, this hardware boasts Fab & Fix's unique and patented Hardex finish in chrome, graphite and gold.