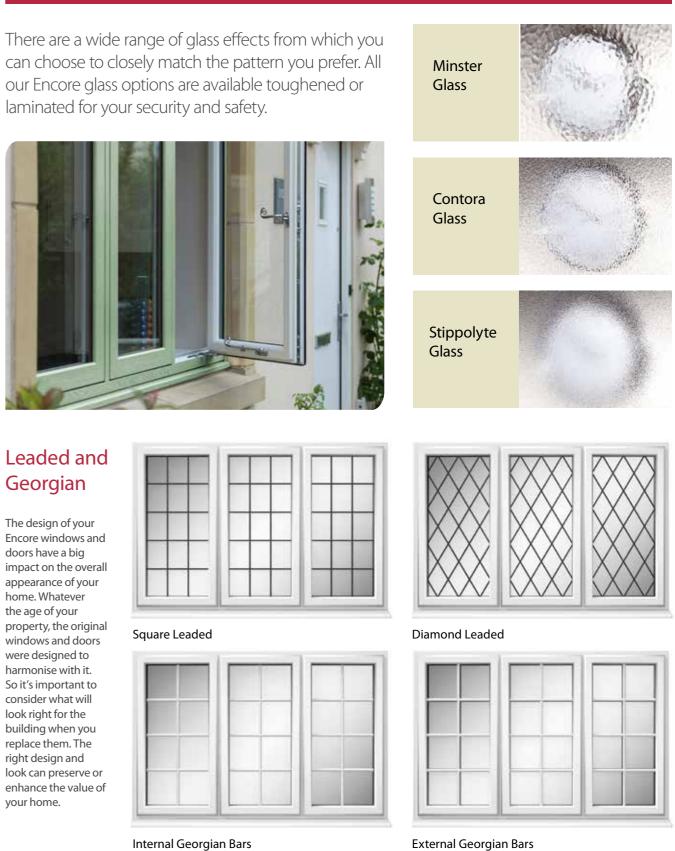

d to choose the best colour option for you. As well as Antique Black, this hardware boasts Fab & Fix's unique and patented Hardex finish in chrome, graphite and gold.





### **Traditional Peg Stays**

Matching traditional peg stays are available to create a perfectly matching Encore window. Available in Antique Black, Hardex Chrome, Hardex Graphite and Hardex Gold.









# Handle options

### **Contemporary Handle**

Classic design with a contemporary twist to create an elegant and stylish window, the connoisseur handle is a perfect match for all our Encore Window Collection. Suitable for left or right-hand-opening windows, this key locking handle is available in many colour options to complement your windows and doors.



# **Glass options**

laminated for your security and safety.



## Leaded and







### E NCORE FLUSH SASH

BY THE ROYALE COLLECTION

# deceuninck