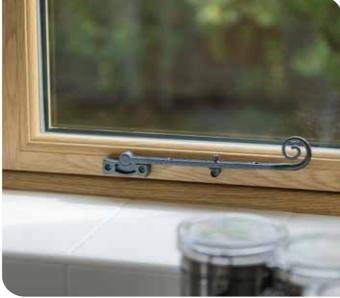

### **Traditional Peg Stays**

Matching traditional peg stays are available to create a perfectly matching Encore window. Available in Antique Black, Hardex Chrome, Hardex Graphite and Hardex Gold.