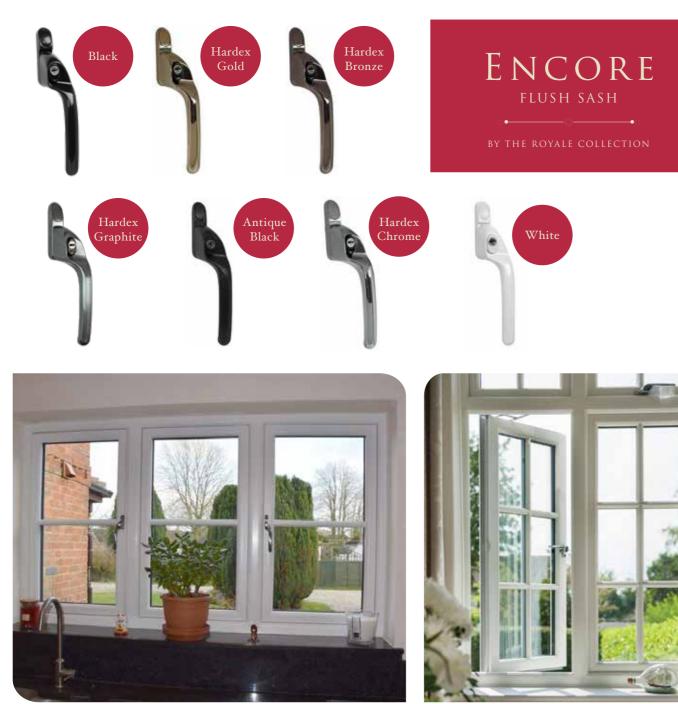

# Handle options

### **Teardrop Handle**

A unique, traditionally designed teardrop handle that fits perfectly with the Encore Window Collection. The Teardrop handle grip has been ergonomically designed to fit perfectly in the palm of your hand. Due to its twist on the classic handle shape it is suitable for all our Encore styles, most rooms and most interior schemes, you just need to choose the best colour option for you. As well as Antique Black, this hardware boasts Fab & Fix's unique and patented Hardex finish in chrome, graphite and gold.

### Monkey Tail Handle

Elegant design inspired by 19th century ironmongery, our monkey tail handle gives a classic finish to our Encore Window Collection. Manufactured from die-cast zinc with a specially formulated finish, it is suitable for all our Encore styles, most rooms and most interior schemes, you just need to choose the best colour option for you. As well as Antique Black, this hardware boasts Fab & Fix's unique and patented Hardex finish in chrome, graphite and gold.

### **Traditional Peg Stays**

Matching traditional peg stays are available to create a perfectly matching Encore window. Available in Antique Black, Hardex Chrome, Hardex Graphite and Hardex Gold.

### **Contemporary Handle**

Classic design with a contemporary twist to create an elegant and stylish window, the connoisseur handle is a perfect match for all our Encore Window Collection. Suitable for left or right-hand-opening windows, this key locking handle is available in many colour options to complement your windows and doors.